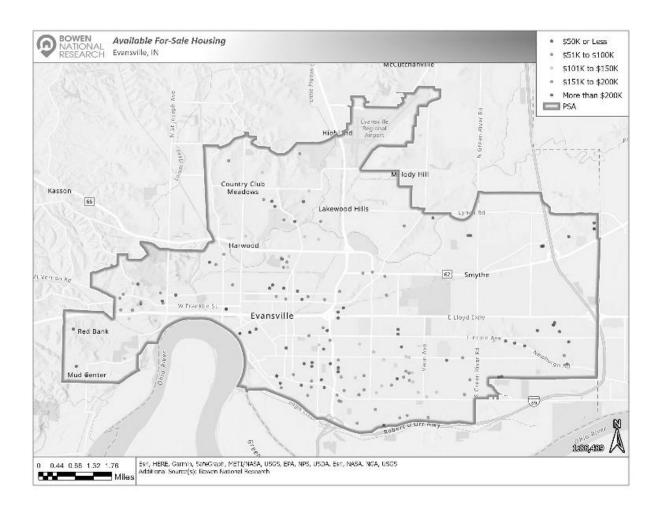

verage list price of \$259,000. Homes priced at this level are likely not affordable to a majority of Evansville residents. Overall, these newer homes have an average number of days on market of 111, which is relatively fast. Based on this analysis, there are very limited options available for potential buyers seeking modern housing alternatives in the PSA. This is particularly true of people like young professionals or seniors seeking to downsize from their current housing situation, as well as for families whose incomes have increased and are wanting to upgrade from their current residences. As such, there is likely a need for modern for-sale product that serves such households. A map illustrating the location of available for-sale homes in Evansville is included on the following page.



# D. SENIOR CARE HOUSING

Evansville, like larger communities throughout the country, has a large senior population that requires a variety of senior housing alternatives. Among seniors age 75 and older, some individuals are either seeking a more leisurely lifestyle or need assistance with Activities of Daily Living (ADLs). Four levels of care typically respond to older adults seeking, or who need, alternatives to their current living environment. They include, in order of increasing care requirements, independent living, congregate care, assisted living (including memory care), and nursing care.

Independent living and congregate care have often been used to describe the same type of housing. Independent living (in its purest form) is shelter only without services. Congregate care provi