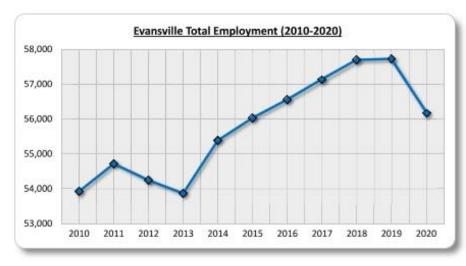

| 3,186,420       | 2.5%              | 151,887,366     | 1.6%              |
| 2017 | 57,126          | 1.0%              | 90,656             | 1.4%              | 3,211,524       | 0.8%              | 154,160,937     | 1.5%              |
| 2018 | 57,686          | 1.0%              | 91,968             | 1.4%              | 3,264,145       | 1.6%              | 156,081,212     | 1.2%              |
| 2019 | 57,719          | 0.1%              | 92,022             | 0.1%              | 3,273,070       | 0.3%              | 158,102,439     | 1.3%              |
| 2020 | 56,161          | -2.7%             | 89,538             | -2.7%             | 3,082,982       | -5.8%             | 148,739,082     | -5.9%             |

Source: Department of Labor; Bureau of Labor Statistics



**BOWEN NATIONAL RESEARCH** 



As the preceding illustrates, the Evansville employment base has increased by 2,245 (4.2%) since 2010, exhibiting year-over-year growth between 2014 and 2019. However, much of this increase occurred in 2014 and 2015, and the Evansville employment base decreased by 2.7% since the end of 2019 due to a reduction in business and commercial activity during the COVID-19 pandemic. This is evaluated further in this section. Regardless, Evansville's 2019 employment base of 57,719 represents a 10-year high. This positive employment growth contributes to the overall positive demographic trends of the city. Given the influence Evansville has on the county's economy, it is not surprising that Vanderburgh County's employment base trends generally mirrored the city's tre