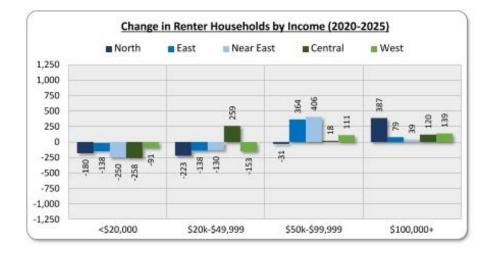

nter household base grew among all household income segments with incomes of \$20,000 or more.
   During this time, renter households with incomes between \$20,000 and \$49,999 increased by 594 (6.6%), while households with incomes of \$50,000 or more roughly doubled, adding 3,152 households to the PSA.
- It is projected that between 2020 and 2025 renter household growth in the PSA will only occur among households making \$50,000 or more, increasing by 1,816 (29.1%) during this time. The projected growth among renter households making \$50,000 or more from 2020 to 2025 ranges from 138 (14.0%) in the Central Submarket to 445 (16.2%) in the Near East Submarket during this time.

The following graph compares the change of renter households by income between 2020 and 2025 for each submarket:



**BOWEN NATIONAL RESEARCH** 

IV-19

## Owner households by income are shown in the following table:

|            | 11                  | Owner Households by Income |                        |                        |                        |                        |                        |                        |                  |
|------------|---------------------|----------------------------|------------------------|------------------------|------------------------|------------------------|------------------------|------------------------|------------------|
|            |                     | <\$10.000                  | \$10,000 -<br>\$19,999 | \$20,000 -<br>\$29,999 | \$30,000 -<br>\$39,999 | \$40,000 -<br>\$49,999 | \$50,000 -<br>\$59,999 | \$60,000 -<br>\$99,999 | \$100,000+