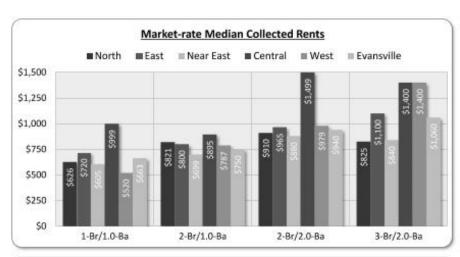

st Submarket. As for Tax Credit units, the North and West submarkets do not offer any Tax Credit units, or we were unable to survey any Tax Credit projects. While the Tax Credit rents between the submarkets do not vary significantly, the Central and West submarkets appear to offer some of the highest market-rate rents.

Based on a comparison with 2019 survey data, it appears that market-rate rents are increasing at an annual rate of around 4.7%, while Tax Credit rents are increasing at a nearly equal rate of 4.6%. While the average annual rate of rent growth among the market-rate supply is slightly high, the average annual rent growth among the Tax Credit supply is unusually large and likely outpacing household income growth among most low-income households.

**BOWEN NATIONAL RESEARCH** 





**BOWEN NATIONAL RESEARCH** 

## Government-Subsidized Housing

There is a total of 14 projects in the PSA (Evansville) that contain some type of government subsidy. These 14 projects contain a total of 1,212 units. All of these projects are fully occupied, and most of these properties maintain wait lists. The 100.0% occupancy rate and wait lists at a majority of the government-subsidized projects are clear indications that there is pent-up demand for rental housing affordable to very low-income households.

The 11 government-subsidized projects within the PSA operate under a variety of housing programs and serve both seniors and families. Generally, these properties have few amenities, are older and offer small unit sizes (square feet). The government-subsidized units (both with and w