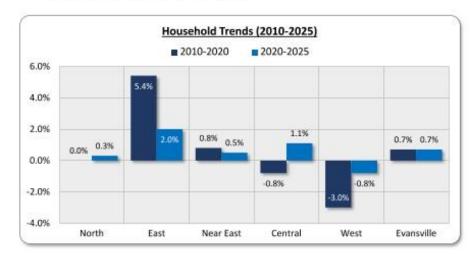

t, while an increase of 122 (0.8%) also occurred in the Near East Submarket. During this same period, the number of households decreased by 89 (0.8%) in the Central Submarket and by 177 (3.0%) in the West Submarket. The North Submarket has remained virtually unchanged during the previous 10-year period.
- Between 2020 and 2025, the PSA (Evansville) is projected to increase by 376 (0.7%) households, reaching a total household count of 52,631.
   Excepting the West Submarket, household growth rates among the individual submarkets are projected to be positive, ranging from 0.3% (North Submarket) and 2.0% (East Submarket). This growth contributes to the need for additional housing.

The following graph compares percent change in households for two time periods, 2010 to 2020 and 2020 to 2025:



**BOWEN NATIONAL RESEARCH** 

Householders by age cohort for selected years are shown in the following table:

|            |           |         |          |          | useholders by |          |          |         |
|------------|-----------|---------|----------|----------|---------------|----------|----------|---------|
|            |           | <25     | 25 to 34 | 35 to 44 | 45 to 54      | 55 to 64 | 65 to 74 | 75+     |
|            | 2010      | 558     | 1,468    | 1,412    | 1,874         | 1,606    | 1,189    | 1,415   |
|            | 2010      | (5.9%)  | (15.4%)  | (14.8%)  | (19.7%)       | (16.9%)  | (12.5%)  | (14.9%) |
|            | 2020      | 408     | 1,483    | 1,487    | 1,421         | 1,758    | 1,487    | 1,474   |
| North      | LULU      | (4.3%)  | (15.6%)