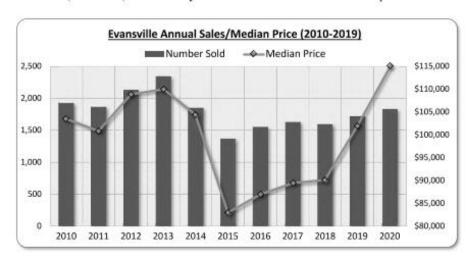

| \$115,000 | 12.7%     |

Source: Indiana Regional MLS and Bowen National Research

Annual residential for-sales activity within the PSA over the past two years has increased, while the median sales price has increased over the past five years. The latest (2020) median sales price of \$115,000 reflects an 11-year high. This is reflective of a strong and growing level of demand for for-sale housing.

The following graph illustrates the overall annual number of homes sold in the PSA (Evansville) since January of 2010 and the annual median sales price.



**BOWEN NATIONAL RESEARCH** 

The following table includes a summary of the total for-sale residential transactions that occurred within each submarket and the overall PSA since January 2010.

|                  |                | Sales             | History by Sub     | market (Jan. 1,     | 2010 through D         | ec. 31, 2020)         |                           |
|------------------|----------------|-------------------|--------------------|---------------------|------------------------|-----------------------|---------------------------|
|                  | Total<br>Units | Percent of<br>PSA | Low<br>Sales Price | High<br>Sales Price | Average<br>Sales Price | Median<br>Sales Price | Average Days<br>On Market |
| North            | 3,433          | 21.6%             | \$2,775