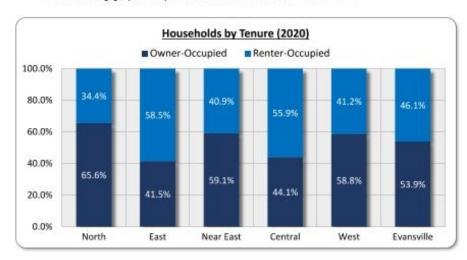

332 (1.4%). As such, owner households comprise 88.3% of the projected household growth in the PSA by 2025. These trends indicate that there will be an increasing need for all types of housing within the PSA, though the majority of the need will be for rental product.
- Except for projected declines of 55 (1.6%) in the West Submarket and 16 (0.3%) in the Central Submarket, owner households are projected to increase in all submarkets. The North Submarket contains the greatest projected increase (78 or 1.2%) in owner households and the only projected decrease (48 or 1.5%) in renter households. The greatest projected growth among renter households is within the East and Central submarkets, which are projected to increase by 169 (3.0%) and 138 (2.3%), respectively.

BOWEN NATIONAL RESEARCH





## Renter households by size for selected years are shown in the following table:

|           |      | Š.               | ,                | Persons I        | Per Renter Ho  | usehold       |                   | W =                  |
|-----------|------|------------------|------------------|------------------|----------------|---------------|-------------------|----------------------|
|           |      | 1-Person         | 2-Person         | 3-Person         | 4 Person       | 5-Person      | Total             | Average<br>H.H. Size |
|           | 2010 | 1,725<br>(55.7%) | 687<br>(22.2%)   | 394<br>(12.8%)   | 161<br>(5.2%)  | 127<br>(4.1%) | 3,094 (100.0%)    | 1.80                 |
| North     | 2020 | 1,643<br>(50.2%) | 876<br>(26.8%)   | 351<br>(10.7%)   | 304<br>(9.3%)  | 97<b