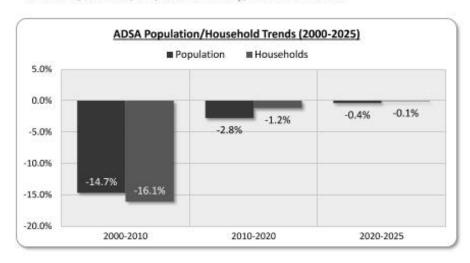

514   | 122,887    | 1,738   | 52,906     |
| 2010 Census              | 2,996   | 120,081    | 1,459   | 51,906     |
| Change 2000-2010         | -518    | -2,806     | -279    | -1,000     |
| Percent Change 2000-2010 | -14.796 | -2.3%      | -16.1%  | -1.9%      |
| 2020 Estimated           | 2,913   | 120,258    | 1,441   | 52,255     |
| Change 2010-2020         | -83     | 177        | -18     | 349        |
| Percent Change 2010-2020 | -2.8%   | 0.1%       | -1.2%   | 0.7%       |
| 2025 Projected           | 2,902   | 120,932    | 1,440   | 52,631     |
| Change 2020-2025         | -11     | 674        | -1      | 376        |
| Percent Change 2020-2025 | -0.4%   | 0.6%       | -0.1%   | 0.7%       |

Source: 2000, 2010 Census; ESRI; Urban Decision Group; Bowen National Research



The overall population in the ADSA declined by 518, while the number of households declined by 279 between 2000 and 2010, representing declines of 14.7% and 16.1%, respectively. The population and households decreased from 2010 to 2020 by 2.8% and 1.2%, respectively. These trends are projected to continue through 2025, although at a diminishing rate. While the ADSA lost 18 households in the previous decade, the number of ADSA households is projected to remain virtually unchanged in the next five years. The slowing decrease in overall population and households in the ADSA reflects a stabilizing neighborhood.

The distribution of households by age for the Arts District Study Area (ADSA) is compared with Evansville in the table below.

|            |                     |                 |