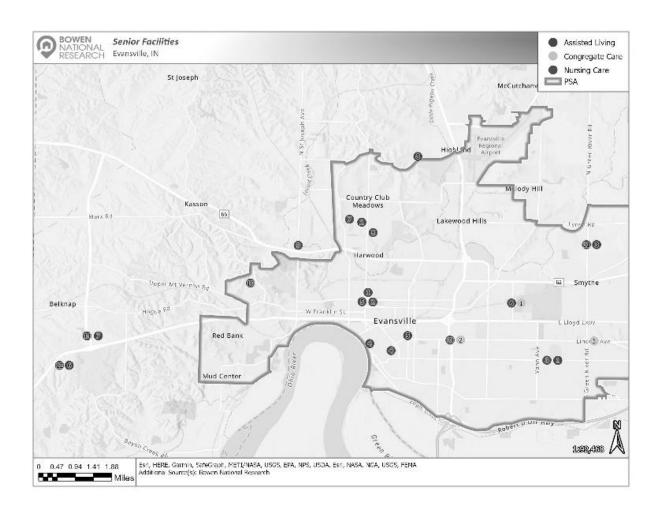

per month, assisted living base fees start at \$2,270 a month, and nursing care has a base monthly fee starting near \$5,475 (using a daily fee). These fees should be considered as starting points for future senior care projects in the area. Details of all surveyed senior care projects are included in Addendum A of this report.

Due to the abnormally low occupancy rates experienced at most senior care housing projects that were the result of COVID-19, we have not prepared any demand estimates for this type of housing product. It is anticipated that as occupancy levels return to more typical levels in the near future, the demand for additional senior care housing will return.

**BOWEN NATIONAL RESEARCH** 

<sup>\*\*</sup>Source: American Seniors Housing Assn. The State of Seniors Housing



#### E. PLANNED & PROPOSED RESIDENTIAL DEVELOPMENT

In order to assess housing development potential, we evaluated recent residential building permit activity and identified residential projects in the development pipeline for Evansville. Understanding the number of residential units and the type of housing being considered for development in Evansville can assist in determining how these projects are expected to meet the housing needs of the city.

The following tables illustrate single-family and multifamily building permits issued within the city of Evansville and Vanderburgh County for the past ten years (2020 data not available):

|                       | - 1  | Housing U | nit Buildi | ng Permit | s for Evan | sville, IN: | 8    |      |      |      |
|-----------------------|----