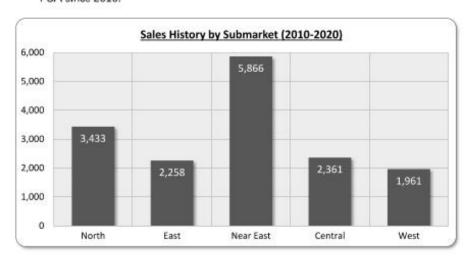

83,434               | \$82,000              | 67                        |
| PSA - Evansville | 15,879         | 100.0%            | \$25               | \$2,050,000         | \$98,041               | \$85,000              | 74                        |

Source: Indiana Regional MLS and Bowen National Research

Among the more than 15,000 homes sold over the past decade, the largest share (36.5%) has occurred within the Near East Submarket. Homes within this submarket have an average sales price of \$84,220. The highest average sales price of \$160,856 has been within the East Submarket. Regardless of the submarket, homes have been selling quickly, with an average days on market no higher than 91.

The graph below illustrates the number of homes sold by submarket within the PSA since 2010.



**BOWEN NATIONAL RESEARCH** 

Average home sales price for each submarket is summarized in the table below:



Because newer product sold in the PSA (Evansville) provides insight as to the potential for additional new product, we have evaluated the home sales activity of product built since 2000. The distribution of home sales by bedroom type for modern product (built since 2000) in the PSA is summarized in the following table:

|           | New Hon        | ne Sales hv F    |                        | 'SA - City of Evansville<br>tr Built 2000 and later (Ja | in 1 2010 throi       | inh Dec. 31, 2020)          |                           |
|-----------|----------------|------------------|------------------------|---------------------------------------------------------|------------------