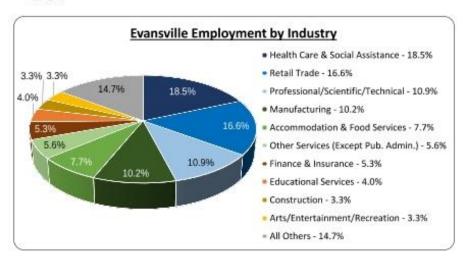

ical Services (11.3%) represent the largest shares of employment within this submarket.

Because the overall PSA employment base is diversified and well balanced, it appears that Evansville is less vulnerable to a notable economic downturn in a specific job sector. Additionally, because Evansville employment is distributed among a variety of professional (white collar) and labor (blue collar) jobs, the area has a diverse base of income levels that ultimately drive the demand for a variety of housing needs (including affordability). The household income levels are evaluated in greater detail in Section IV: Demographic Analysis and was considered in Section VII: Housing Gap/Demand Analysis. A pie chart illustrating the distribution of employment by job sector for the PSA is included below.



**BOWEN NATIONAL RESEARCH** 

Typical wages by job category for the Evansville Metropolitan Statistical Area (MSA) are compared with those of Indiana in the following table:

| Occupation Type                                            | Evansville MSA | Indiana   |
|------------------------------------------------------------|----------------|-----------|
| Management Occupations                                     | \$93,880       | \$102,280 |
| Business and Financial Occupations                         | \$57,930       | \$66,930  |
| Computer and Mathematical Occupations                      | \$67,930       | \$77,380  |
| Architecture and Engineering Occupations                   | \$78,550       | \$77,330  |
| Community and Social Service Occupations                   | \$43,260