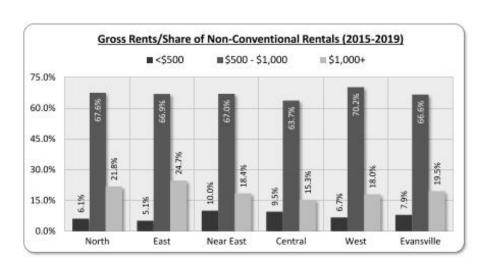

| 119   | 3.7%     | 105     | 2.1%      | 283       | 4.2%    | 172      | 3.2%        | 124     | 4.6%   | 803        | 3.5%   |
| No Cash Rent                                      | 67    | 2.1%     | 50      | 1.0%      | 283       | 4.2%    | 150      | 2.8%        | 124     | 4.6%   | 674        | 2.9%   |
| Total                                             | 3,162 | 100.0%   | 5,028   | 100.0%    | 6,689     | 100.0%  | 5,409    | 100.0%      | 2,701   | 100.0% | 22,990     | 100.0% |
| Rental Units in<br>Structures of up<br>to 4 Units | 1,471 | 46.5%    | 1,433   | 28.5%     | 4,198     | 62.8%   | 3,620    | 66.9%       | 1,422   | 52.6%  | 12,143     | 52.8%  |

Source: American Community Survey (2015-2019); ESRI; UDG; Bowen National Research

**BOWEN NATIONAL RESEARCH** 



As the preceding illustrates, two-thirds of rental units in the PSA (Evansville) have rents between \$500 and \$1,000, while a notable share (16.0%) of rental units in the PSA have rents between \$1,000 and \$1,500. While all five submarkets have over 70% of their rental product priced below \$1,000, the highest share (77.0%) of such product is in the Near East Submarket.

In an effort to further evaluate the non-conventional rental housing inventory, we conducted a sample survey identifying a total of 76 individual units available for rent within detached single-family homes, duplexes, units over storefronts, etc. While these rentals do not represent all non-conventional rentals, these units are representative of common characteristics of the various non-conventional rental alternatives