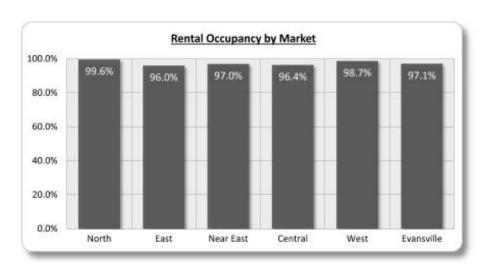

nual rate from the four selected periods shown on the preceding table. This is a likely indication that there is a shortage of multifamily rental supply in the local market. The 98%+ occupancy rates in the North and West submarkets are very high. In fact, given that there were only 14 or fewer vacant units identified in the North and West submarkets, it appears that there is extremely limited availability among multifamily rental properties in these submarkets. The lowest occupancy rate of 96.0% in the East Submarket is still considered a relatively high occupancy rate. This submarket has 205 vacant units indicating the prospective renters have a larger base of potential rental alternatives from which they can choose as compared with other areas in the city.

**BOWEN NATIONAL RESEARCH** 



### Non-Subsidized Housing (Market-rate and Tax Credit)

Non-subsidized rental housing consists of product that does not receive or operate with any direct federal government financial assistance. This typically includes market-rate housing and product developed under the Low-Income Housing Tax Credit program. While Tax Credit housing has programmatic income and rent restrictions, the property owner and renters do not receive a federal subsidy of any kind. Therefore, for the purposes of this analysis, these two housing segments are evaluated together as non-subsidized housing.

The following table summarizes the breakdown of market-rate and Tax Credit units surveyed within the PSA (Evansville).

|               |       |       | Market-rate         |         |          |