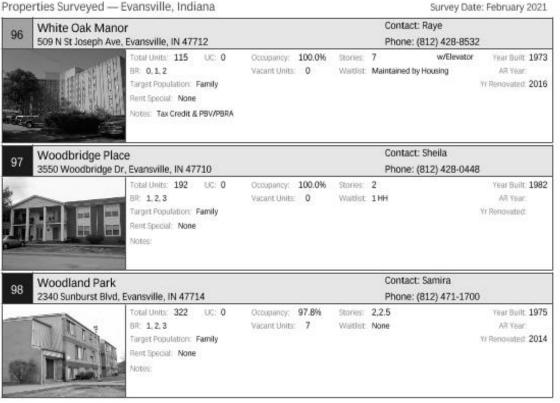

**Table 7 - Project Information** 

# Describe the reasons for allocation priorities and any obstacles to addressing underserved needs

The priorities for allocation were established when the City of Evansville prepared the 2020-2024 Consolidated Plan. The Analysis of Impediment to Fair Housing Choice, the Community Development Housing Needs Survey, and the Market Study provided data on current conditions of the city with public input to determine how funding would best be allocated. The main obstacles for not meeting underserved needs are insufficient funding, decreased funding year to year, and changes in federal programs.

## **AP-38 Project Summary**

**Project Summary Information** 

| 1 | Project Name                                                                            | AURORA INC STREET OUTREACH TEAM - CRISIS INTERVENTION                                                                        |
|---|-----------------------------------------------------------------------------------------|------------------------------------------------------------------------------------------------------------------------------|
|   | Target Area                                                                             | FOCUS AREA                                                                                                                   |
|   | Goals Supported                                                                         | Support the Availability of Public Services                                                                                  |
|   | Needs Addressed                                                                         | Case Management                                                                                                              |
|   | Funding                                                                                 | CDBG: \$14,300                                                                                                               |
|   | Description                                                                             | Case management to provide care, supplies, and assessments of clients to determine their needs and eligibility for services. |
|   | Target Date                                                                             | 6/30/2022                                                                                                                    |
|   | Estimate the number and type of families that will benefit from the proposed activities | 100 LMI clients housed and receiving case management                                                                         |
|   | <b>Location Description</b>                                                             | 1001 Mary Street, Evansville, IN 47710                                                                                       |
|   | Planned Activities                                                                      | Case management to provide care, supplies, and assessments of clients to determine their needs and eligibility for services. |
| 2 | Project Name                                                                            | ARK CRISIS CHILDREN'S CENTER - ARK'S SAFE HAVEN FOR HIGHEST<br>RISK CHILDREN                                                 |
|   | Target Area                                                                             | FOCUS AREA                                                                                                                   |
|   | Goals Supported                                                                         | Support the Availability of Public Services                                                                                  |
|   | Needs Addressed                                                                         | Services for Abused and Neglected Children                                                                                   |
|   | Funding                                                                                 | CDBG: \$28,000                                                                                                               |
|   | Description                                                                             | ARK's Safe Haven program free childcare to children 6-weeks to 6-years of age at the highest risk for abuse and neglect.     |
|   | Target Date                                                                             | 6/30/2022                                                                                                                    |
|   | Estimate the number and type of families that will benefit from the proposed activities | 712 LMI children to be served                                                                                                |
|   | Location Description                                                                    | 415 Lincoln Ave, Evansville, IN 47713                                                                                        |
|   | Planned Activities                                                                      | ARK's Safe Haven program free childcare to children 6-weeks to 6-years of age at the highest risk for abuse and neglect.     |
| 3 | Project Name                                                                            | COUNSELING FOR CHANGE - SUBSTANCE ABUSE SERVICES                                                                             |
|   | Target Area                                                                             | FOCUS AREA                                                                                                                   |