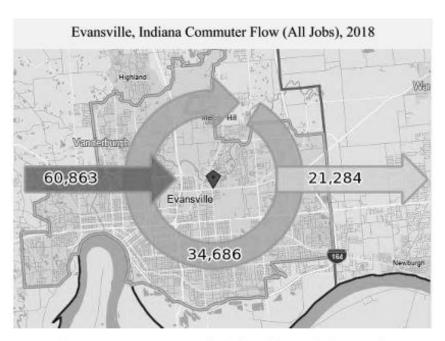

0%     | 260              | 0.3%    |
| Employed in Evansville<br>(but Living Outside) | 60,916 | 63.9%    | 60,863      | 63.7%      | -53              | -0.1%   |
| Employed and Living in<br>Evansville           | 34,373 | 36.1%    | 34,686      | 36.3%      | 313              | 0.9%    |
| Living in Evansville                           | 51,053 | 100.0%   | 55,970      | 100.0%     | 4,917            | 9.6%    |
| Living in Evansville<br>(but Working Outside)  | 16,680 | 32.7%    | 21,284      | 38.0%      | 4,604            | 27.6%   |
| Living and Employed in<br>Evansville           | 34,373 | 67.3%    | 34,686      | 62.0%      | 313              | 0.9%    |

Source: U.S. Census, LODES

Note: Figures exclude contract employees and self-employed workers

**BOWEN NATIONAL RESEARCH** 



According to U.S. Census Longitudinal Origin-Destination Employment Statistics (LODES), of the 95,549 persons employed in Evansville in 2018, 63.7% of the city work force lives outside of Evansville, while the remaining 36.3% lives and works in Evansville. Note that of the 55,970 employed persons that live in Evansville, over two-thirds (67.3%) both live and work in Evansville. According to the data, the Evansville labor market has a notable share of employees that live in the city and commute from outside of the city limits for employment. Note that non-residents represent over 60.0% of people employed in the city of Evansville and represent a good base of potential support for future residential development. The number of Evansville residents commuting outside the city for employment a