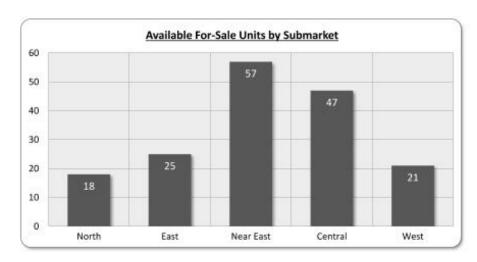

The Five-Year Consolidated Plan will serve as a strategic plan for the City. The following priorities and goals have been identified through the Analysis of Impediments to Fair Housing Choice prepared by Prosperity Indiana, the Evansville Community Development Housing Survey, a Market Study prepared by Bowen National Research (Bowen), and citizens' participation at public meetings to address community and housing needs of its residents. In FY2021, nine of the thirteen total goals identified in the 2020 - 2024 Consolidated Plan will be addressed: Support the Availability of Public Services, Increase Affordability Housing for Homeownership, Increase Affordable Housing for Rental, Support Public Facility Improvements, Support Economic Development Initiatives, Support Rapid Rehousing, Support a Coordinated Entry-System, Support the Reduction of Residential Blight, and Support Administrative and Planning Services.