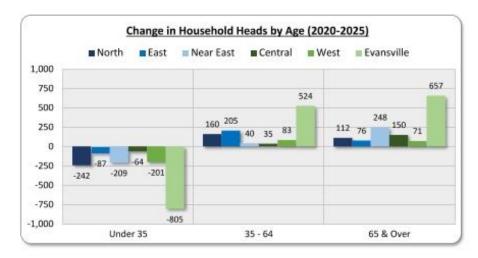

(ages 65 and older) households is projected to increase by 296 (10.6%) in the East Submarket, by 444 (10.5%) in the Near East Submarket, by 335 (11.3%) in the North Submarket, by 270 (9.8%) in the Central Submarket, and by 143 (9.8%) in the West Submarket. This will increase the need for senior-oriented housing within each submarket.
- Notable growth (7.5%) is also projected to occur among the age 35 to 44 group, adding 636 such households to the PSA between 2020 and 2025. The greatest number (211) and highest rate of increase (15.3%) among households ages 35 to 44 is among households in the East Submarket. Regardless, all submarkets are expected to experience growth among these older millennials.

The following graph compares the change of households by age cohort between 2020 and 2025:



BOWEN NATIONAL RESEARCH

#### Households by tenure for selected years are shown in the following table:

|            |                 |        | (in)    | Househol | ds by Tenur | e      |         |