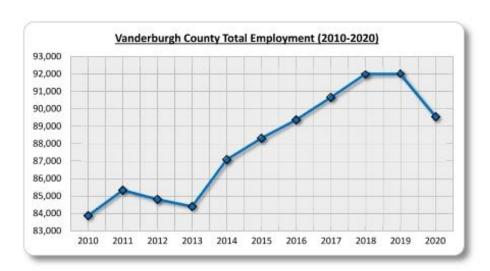

| 151,887,366     | 1.6%              |
| 2017 | 57,126          | 1.0%              | 90,656             | 1.4%              | 3,211,524       | 0.8%              | 154,160,937     | 1.5%              |
| 2018 | 57,686          | 1.0%              | 91,968             | 1.4%              | 3,264,145       | 1.6%              | 156,081,212     | 1.2%              |
| 2019 | 57,719          | 0.1%              | 92,022             | 0.1%              | 3,273,070       | 0.3%              | 158,102,439     | 1.3%              |
| 2020 | 56,161          | -2.7%             | 89,538             | -2.7%             | 3,082,982       | -5.8%             | 148,739,082     | -5.9%             |

Source: Department of Labor; Bureau of Labor Statistics



**BOWEN NATIONAL RESEARCH** 



As the preceding illustrates, the Evansville employment base has increased by 2,245 (4.2%) since 2010, exhibiting year-over-year growth between 2014 and 2019. However, much of this increase occurred in 2014 and 2015, and the Evansville employment base decreased by 2.7% since the end of 2019 due to a reduction in business and commercial activity during the COVID-19 pandemic. This is evaluated further in this section. Regardless, Evansville's 2019 employment base of 57,719 represents a 10-year high. This positive employment growth contributes to the overall positive demographic trends of the city. Given the influence Evansville has on the county's economy, it is not surprising that Vanderburgh County's employment base trends generally mirrored the city's trends.

The unemployment rate in E