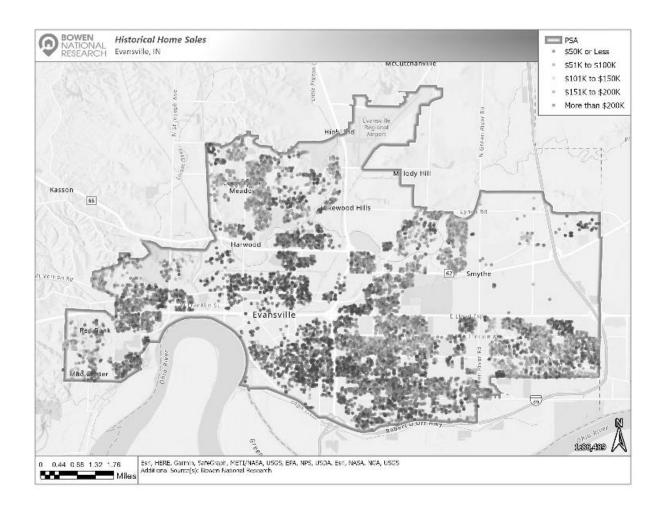

The Five-Year Consolidated Plan will serve as a strategic plan for the City. The following priorities and goals have been identified through the Analysis of Impediments to Fair Housing Choice prepared by Prosperity Indiana, the Evansville Community Development Housing Survey, a Market Study prepared by Bowen National Research (Bowen), and citizens' participation at public meetings to address community and housing needs of its residents. In FY2021, nine of the thirteen total goals identified in the 2020 - 2024 Consolidated Plan will be addressed: Support the Availability of Public Services, Increase Affordability Housing for Homeownership, Increase Affordable Housing for Rental, Support Public Facility Improvements, Support Economic Development Initiatives, Support Rapid Rehousing, Support a Coordinated Entry-System, Support the Reduction of Residential Blight, and Support Administrative and Planning Services.