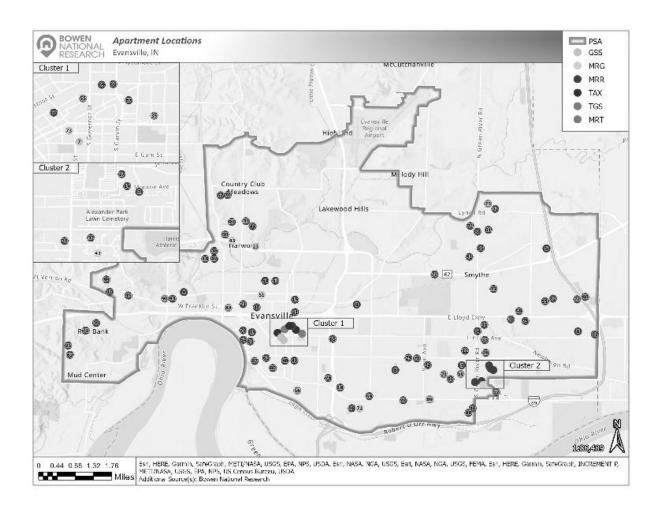

n                 | 1501 McDowell Rd.          | Evansville | IN   | 2008         | 150                      | 116              | 43                | 62.9%          | \$7,209      | \$9,064  |
| N-13      | University Nursing &<br>Rehab Center | 1236 Lincoln Ave.          | Evansville | IN   | 1966         | 47                       | 47               | 7                 | 85.1%          | \$7,604      | \$7,604  |
| N-14      | West River Health<br>Campus          | 714 S. Eickhoff Rd.        | Evansville | IN   | 2011         | 61                       | 58               | 15                | 74.1%          | \$7,148      | \$8,213  |

\*Facility may have less marketed beds than licensed beds due to the ability to have multiple people in one room

BOWEN NATIONAL RESEARCH Addendum A-3





Map ID - Evansville, Indiana

Survey Date: February 2021.

| Map<br>ID | Property                      | Prop<br>Type | Quality<br>Rating | Year<br>Built | Total<br>Units | Vacant | Occ.<br>Rate |
|-----------|-------------------------------|--------------|-------------------|---------------|----------------|--------|--------------|
| 1         | 329 on Main                   | MRR          | В                 | 1916          | 52             | 2      | 96.29        |
| 2         | Abbey Court                   | MRR          | В                 | 1973          | 249            | 19     | 92.49        |
| 3         | Addison Place                 | MRR          | В                 | 1972          | 152            | 6      | 96.19        |
| 4         | Anchor Court                  | MRR