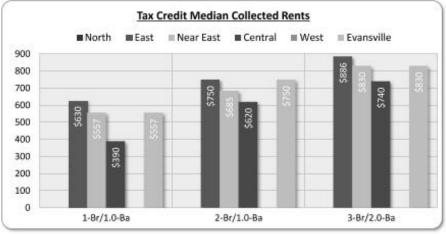

Submarket. As for Tax Credit units, the North and West submarkets do not offer any Tax Credit units, or we were unable to survey any Tax Credit projects. While the Tax Credit rents between the submarkets do not vary significantly, the Central and West submarkets appear to offer some of the highest market-rate rents.

Based on a comparison with 2019 survey data, it appears that market-rate rents are increasing at an annual rate of around 4.7%, while Tax Credit rents are increasing at a nearly equal rate of 4.6%. While the average annual rate of rent growth among the market-rate supply is slightly high, the average annual rent growth among the Tax Credit supply is unusually large and likely outpacing household income growth among most low-income households.

**BOWEN NATIONAL RESEARCH** 





**BOWEN NATIONAL RESEARCH** 

## Government-Subsidized Housing

There is a total of 14 projects in the PSA (Evansville) that contain some type of government subsidy. These 14 projects contain a total of 1,212 units. All of these projects are fully occupied, and most of these properties maintain wait lists. The 100.0% occupancy rate and wait lists at a majority of the government-subsidized projects are clear indications that there is pent-up demand for rental housing affordable to very low-income households.

The 11 government-subsidized projects within the PSA operate under a variety of housing programs and serve both seniors and families. Generally, these properties have few amenities, are older and offer small unit sizes (square feet). The government-subsidized units (both with and wit