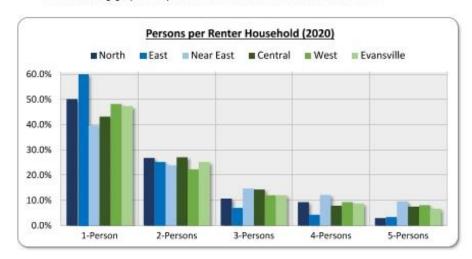

e East, Near East, and Central submarkets, by 252 (7.4%), 85 (3.2%), and 29 (1.1%), respectively. During the same time, the only significant growth in two-person renter households is within the Central Submarket, reflecting a projected 55 (3.3%) increase.
- The Near East and West submarkets have the largest shares (21.7% and 17.4%, respectively) of large-family (four-person or larger) renter households in 2020. As a result, these submarkets have relatively large median renter household sizes. The East and North submarkets have the largest shares of one-person households, at 60.1% and 50.2% of renter households in 2020, respectively. These submarkets have significantly lower shares of large-family renter households, at 7.7% and 12.3% in 2020, respectively.

BOWEN NATIONAL RESEARCH IV-14





## Owner households by size for selected years are shown on the following table:

|           |                                                                              |                  |                  | Persons I        | Per Owner Ho   | usehold       |                   |                     |
|-----------|------------------------------------------------------------------------------|------------------|------------------|------------------|----------------|---------------|-------------------|---------------------|
|           |                                                                              | 1-Person         | 2-Person         | 3-Person         | 4-Person       | 5-Person      | Total             | Average<br>H.H. Siz |
|           | 2010