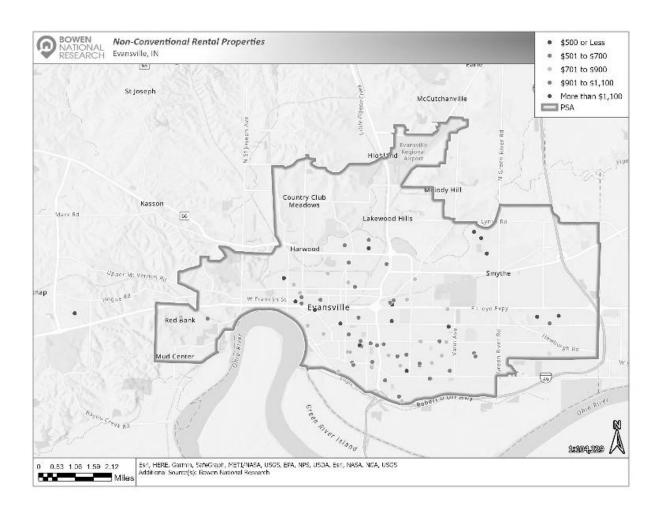

unit to \$1.06 for a one-bedroom unit. Generally, the rents of non-conventional rentals are lower than market-rate apartment rentals but higher than typical Tax Credit rent levels. As such, it may be difficult for some low-income households to afford non-conventional rentals. When also considering that the amenity packages typical of non-conventional product are relatively limited along with additional tenant-paid utility costs, it would appear the non-conventional rentals represent less of a value than most multifamily apartments in the market.

A full listing of unit details of all non-conventional rentals identified as available to rent in the city is included in Addendum C: Non-Conventional Rentals.

A map of the identified non-conventional rentals is included on the following page.



## C. FOR-SALE HOUSING SUPPLY

#### For-Sale Housing Overview

Bowen National Research, through a review of the Multiple Listing Service information for the PSA (Evansville), identified both historical for-sale residential data and currently available for-sale housing stock. Key metrics that were considered include age of product, bedroom types, number of bathrooms, square footage, geographic location, and days on market (DOM).

Within the entire city of Evansville there were 15,879 housing units sold between January 2010 and December 2020. More than one-third (36.9%) of the PSA's sold homes were within the Near East Submarket. This is consistent with historic trends from previous analyses of the market. The remaining four submarkets each contain roughly 12% to 22% of the sold housing su