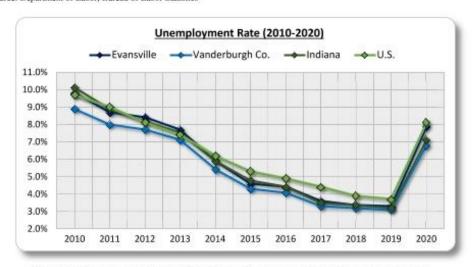

| 7.7%               | 8.2%    | 8.1%          |  |  |  |
| 2013 | 7.7%              | 7.1%               | 7.5%    | 7.4%          |  |  |  |
| 2014 | 5.9%              | 5.4%               | 5.9%    | 6.2%          |  |  |  |
| 2015 | 4.6%              | 4.3%               | 4.8%    | 5.3%          |  |  |  |
| 2016 | 4.4%              | 4.1%               | 4.4%    | 4.9%          |  |  |  |
| 2017 | 3.6%              | 3.3%               | 3.5%    | 4.4%          |  |  |  |
| 2018 | 3.4%              | 3.2%               | 3.4%    | 3.9%          |  |  |  |
| 2019 | 3.3%              | 3.1%               | 3.2%    | 3.7%          |  |  |  |
| 2020 | 7.9%              | 6.8%               | 7.1%    | 8.1%          |  |  |  |

Source: Department of Labor, Bureau of Labor Statistics



The unemployment rate in the PSA (Evansville) has remained slightly above the Vanderburgh County average since 2010. The 10-year low unemployment rate at the end of 2019 is a good indication of the strength of the local job market. The 2020 annualized unemployment rate in the PSA was 7.9%. This is primarily attributed to the initial economic impact of COVID-19 and associated stay-athome orders. The initial impact of COVID-19 and the subsequent economic recovery in the months that followed are illustrated on the following page.

**BOWEN NATIONAL RESEARCH** 

The following table and graph illustrate the *monthly* unemployment rate in Evansville and Vanderburgh County for the most recent 18-month period for which data is currently available.

| Month          | Evansville | Vanderburgh<br>C