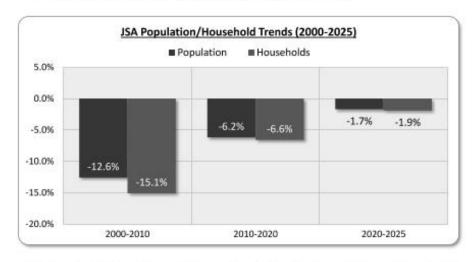

748   | 122,887    | 2,781   | 52,906     |
| 2010 Census              | 5,896   | 120,081    | 2,361   | 51,906     |
| Change 2000-2010         | -852    | -2,806     | -420    | -1,000     |
| Percent Change 2000-2010 | -12.6%  | -2.3%      | -15.1%  | -1.9%      |
| 2020 Estimated           | 5,532   | 120,258    | 2,204   | 52,255     |
| Change 2010-2020         | -364    | 177        | -157    | 349        |
| Percent Change 2010-2020 | -6.2%   | 0.1%       | -6.6%   | 0.7%       |
| 2025 Projected           | 5,438   | 120,932    | 2,162   | 52,631     |
| Change 2020-2025         | -94     | 674        | -42     | 376        |
| Percent Change 2020-2025 | -1.7%   | 0.6%       | -1.9%   | 0.7%       |

Source: 2000, 2010 Census; ESRI; Urban Decision Group; Bowen National Research



The Jacobsville Study Area (JSA) experienced significant population and household declines between 2000 and 2010. During this time, the study area population declined by 852 (12.6%) and households declined by 420 (15.1%). The population and household base declined further between 2010 and 2020 and is projected to decline between 2020 and 2025 as well, though at significantly slower rates.

**BOWEN NATIONAL RESEARCH** 

The distribution of households by age for the Jacobsville Study Area (JSA) is compared with Evansville in the table below.

|            |                     | ř.              | , .              | Househ           | old Heads b       | y Age            | v.               | 4.1              |
|------------|---------------------|-----------------|------------------|--------