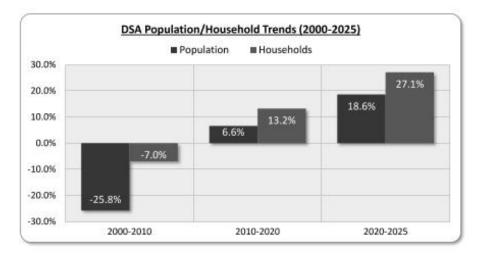

337   | 122,887    | 455     | 52,906     |
| 2010 Census              | 992     | 120,081    | 423     | 51,906     |
| Change 2000-2010         | -345    | -2,806     | -32     | -1,000     |
| Percent Change 2000-2010 | -25.8%  | -2.3%      | -7.0%   | -1.9%      |
| 2020 Estimated           | 1,057   | 120,258    | 479     | 52,255     |
| Change 2010-2020         | 65      | 177        | 56      | 349        |
| Percent Change 2010-2020 | 6.6%    | 0.1%       | 13.2%   | 0.7%       |
| 2025 Projected           | 1,254   | 120,932    | 609     | 52,631     |
| Change 2020-2025         | 197     | 674        | 130     | 376        |
| Percent Change 2020-2025 | 18.6%   | 0.6%       | 27.1%   | 0.7%       |

Source: 2000, 2010 Census; ESRI; Urban Decision Group; Bowen National Research



Between 2000 and 2010, the Downtown Study Area (DSA) population base declined. Between 2010 and 2020, the DSA population increased by 65 (6.6%), while households increased by 56 (13.2%). Between 2020 and 2025, the DSA is projected to increase by 197 (18.6%) people or 130 (27.1%) households. These positive projected demographic rate changes will significantly outpace the overall PSA (Evansville), which is projected to increase by less than 1.0% during the same period. As such, it appears the investment and redevelopment/development efforts in the DSA over the past decade had a positive impact on the downtown market.

BOWEN NATIONAL RESEARCH

VIII-3

The distribution of households by age for the Downtown Study Area is compared with overall Evansville in the table below.

|            |