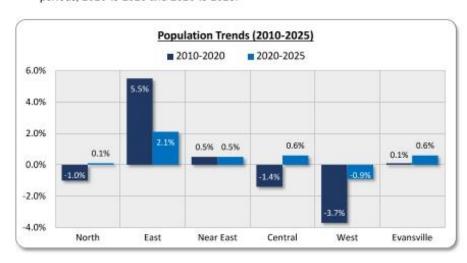

ojected to increase by 674 (0.6%) people from 2020 to 2025, greatly outpacing the trends from 2010 to 2020. The projected population growth from 2020 to 2025 will improve over the trends from 2010 to 2020 in the North, Central and West submarkets, while population growth will slow down in the East and Near East submarkets. Individual submarket growth is projected at 424 (2.1%) in the East Submarket, 149 (0.6%) in the Central Submarket, 188 (0.5%) in the Near East Submarket, and 31 (0.1%) in the North Submarket. Only the West Submarket is projected to decline over the next five years (2020-2025), though it will only decline by 118 (0.9%) people.

BOWEN NATIONAL RESEARCH IV-2

The following graph compares percent change in population (growth) for two periods, 2010 to 2020 and 2020 to 2025:



Population by age cohorts for selected years is shown in the following table:

|           |                     |                   |                  |                  | Population       | n by Age         |                  |                       |               |
|-----------|---------------------|-------------------|------------------|------------------|------------------|------------------|------------------|-----------------------|---------------|
|           |                     | <25               | 25 to 34         | 35 to 44         | 45 to 54         | 55 to 64         | 65 to 74         | 75+                   | Mediar<br>Age |
|           | 2010                | 6,274<br>(29.1%)  | 3,014<br>(14.0%) | 2,546<br>(11.8%) | 3,181<br>(14.8%) | 2,598<br>(12.1%) | 1,807<br>(8.4%