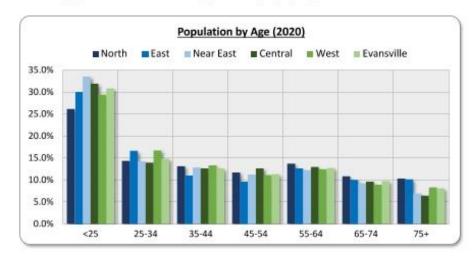

ed to each other.
- From 2020 to 2025, the number of seniors age 65 and older within the PSA (Evansville) is projected to increase by 2,331 (10.9%). The senior population is projected to increase by 493 (12.1%) in the East Submarket, by 529 (11.7%) in the North Submarket, by 657 (10.4%) in the Near East Submarket, by 429 (10.1%) in the Central Submarket, and by 222 (10.0%) in the West Submarket.

BOWEN NATIONAL RESEARCH

The largest projected decline among any age group in the PSA (Evansville) is projected to occur among people between the ages of 25 and 34, reflecting a decline of 1,604 people (9.0%) and among those between the ages of 55 and 64, which is projected to decline by 1,459 (9.6%) people between 2020 and 2025.

The graph below illustrates the population by age group for 2020:



Population by educational attainment for 2020 is shown in the following table:

|            |         |                           | F                       | opulation by               | Education           | al Attainmer       | it.                | 0      |
|------------|---------|---------------------------|-------------------------|----------------------------|---------------------|--------------------|--------------------|--------|
|            |         | No High School<br>Diploma | High School<br>Graduate | Some College,<br>No Degree | Associate<br>Degree | Bachelor<br>Degree | Graduate<br>Degree | Total  |
| Manage     | Number  | 1,510                     | 5,396                   | 3,460                      | 1,600               | 2,715              | 1,073              | 15,