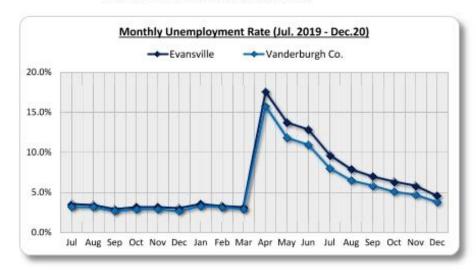

|
| December 2019  | 3.0%       | 2.7%                  |
| January 2020   | 3.6%       | 3.3%                  |
| February 2020  | 3.3%       | 3.1%                  |
| March 2020     | 3.1%       | 2.9%                  |
| April 2020     | 17.6%      | 15.7%                 |
| May 2020       | 13.7%      | 11.8%                 |
| June 2020      | 12.8%      | 10.9%                 |
| July 2020      | 9.6%       | 8.0%                  |
| August 2020    | 7.9%       | 6.5%                  |
| September 2020 | 7.0%       | 5.8%                  |
| October 2020   | 6.3%       | 5.1%                  |
| November 2020  | 5.8%       | 4.7%                  |
| December 2020  | 4.6%       | 3.8%                  |

Source: Department of Labor, Bureau of Labor Statistics



**BOWEN NATIONAL RESEARCH** 

Prior to the COVID-related unemployment effects beginning in April 2020, the monthly unemployment rate within the PSA (Evansville) ranged between 2.9% and 3.6% in the preceding nine months. Since the peak unemployment rate of 17.6% in April 2020, there has been a sizeable recovery in the economy. However, as of December 2020, the PSA's unemployment rate remained at 4.6%, still above, but near, pre-COVID levels.

In-place employment reflects the total number of jobs within the county regardless of the employee's county of residence. The following illustrates the total in-place employment base for Vanderburgh County.

|       | In-Place E | mployment Vanderbu | rgh County     |
|-------|------------|--------------------|----------------|
| Year  | Employment |