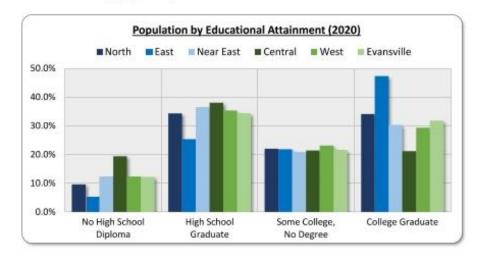

| 100.0% |

Source: 2010 Census; ESRI; Urban Decision Group; Bowen National Research

**BOWEN NATIONAL RESEARCH** 

In the PSA (Evansville) overall, 12.2% of the population did not graduate from high school. Areas with low shares of educational attainment often suffer from poverty and lower wages due to their limited earning potential. The Central Submarket has the highest share of people without a high school diploma, representing 19.4% of the submarket's population. The East Submarket has the highest share (94.4%) of people that graduated from high school and/or that went on to obtain some level of post-secondary education. Nearly two-fifths (38.8%) of the population in the East Submarket has at least a bachelor's degree.

The following graph compares educational attainment for 2020:



Population by poverty status for each study area is shown in the following table:

|            |         |        | P             | opulation I | y Poverty Sta | atus          |            |         |
|------------|---------|--------|---------------|-------------|---------------|---------------|------------|---------|
|            |         | Income | below poverty | y level:    | Income at     | or above pove | rty level: |         |
|            |         | <18    | 18 to 64      | 65+         | <18           | 18 to 64      | 65+        | Total   |
| Morth      | Number  | 856    | 1,692         | 361         | 3,121         | 10,853        | 3,415      | 20,298  |
| North      | Percent | 4.2%   | 8.3%          | 1.8%        | 15.4%         | 53.5%         | 16.8%      | 100.0%  |
|