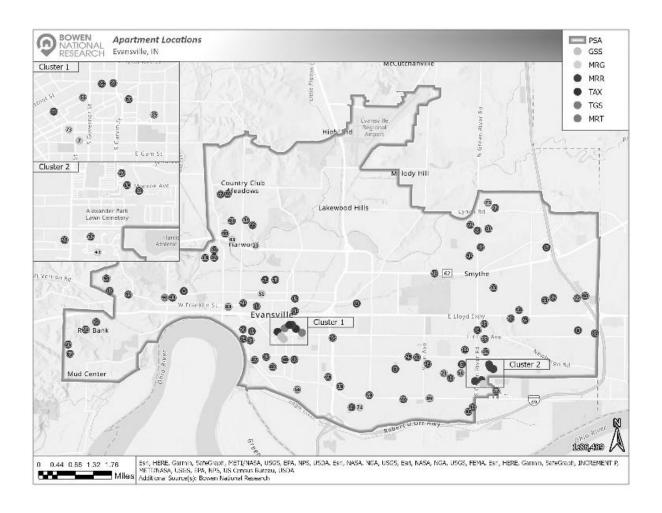

he share of two-bedroom units is lower than normal. Regardless, demand for all bedroom types is strong as evidenced by the high occupancy rates and wait lists at virtually all of the subsidized projects.

According to a representative with the Evansville Housing Authority, there are approximately 1,575 Housing Choice Voucher holders within the housing authority's jurisdiction, and 500 people currently on the waiting list for additional Vouchers. The waiting list is closed and is expected to reopen in 2<sup>nd</sup> or 3<sup>rd</sup> quarter 2021. Annual turnover is estimated at 240 households. This reflects the continuing need for Housing Choice Voucher assistance.

A map illustrating the location of all multifamily apartments surveyed within Evansville is included on the following page.



#### Non-Conventional Rentals

Non-conventional rentals are considered rental units typically consisting of single-family homes, duplexes, units over store fronts, mobile homes, etc. For the purposes of this analysis, we have assumed that rental properties consisting of four or less units are non-conventional rentals. As such, there are 12,143 non-conventional rental units in the PSA (Evansville) based on 2019 Five-Year American Community Survey estimates, reflecting 52.8% of the rental housing stock. The share of non-conventional rentals ranges from 28.5% in the East Submarket to 66.9% in the Central Submarket. With a majority of the rental housing stock in the PSA consisting of non-conventional rentals, it is clear that this segment is significant and warrants additional analysis.

The