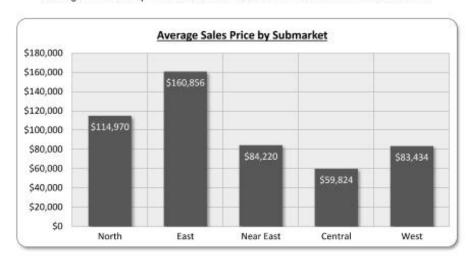

The Five-Year Consolidated Plan will serve as a strategic plan for the City. The following priorities and goals have been identified through the Analysis of Impediments to Fair Housing Choice prepared by Prosperity Indiana, the Evansville Community Development Housing Survey, a Market Study prepared by Bowen National Research (Bowen), and citizens' participation at public meetings to address community and housing needs of its residents. In FY2021, nine of the thirteen total goals identified in the 2020 - 2024 Consolidated Plan will be addressed: Support the Availability of Public Services, Increase Affordability Housing for Homeownership, Increase Affordable Housing for Rental, Support Public Facility Improvements, Support Economic Development Initiatives, Support Rapid Rehousing, Support a Coordinated Entry-System, Support the Reduction of Residential Blight, and Support Administrative and Planning Services.