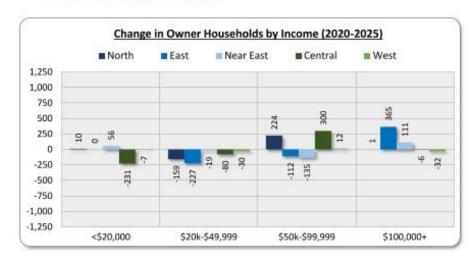

projected to increase. Between 2020 and 2025, households that make at least \$60,000 will increase by 1,652 (12.4%), while households earning less than \$60,000 will decrease by 1,611 (10.9%).
- The projected change among PSA households making \$60,000 and higher during this time (2020 to 2025) ranges from a decline of 121 (2.9%) in the Near East Submarket to an increase of 378 (15.0%) in the East Submarket. The growth in households making at least \$60,000 is primarily concentrated among those making between \$60,000 and \$99,999 in the North, Central, and West submarkets, while the majority of the household growth in the East Submarket is among households making \$100,000 or more.

The following graph compares the change in households by income between 2020 and 2025 for each submarket:



**BOWEN NATIONAL RESEARCH** 

IV-21

## V. ECONOMIC ANALYSIS

#### A. INTRODUCTION

The demand for housing within a given geographic area is influenced by the number of households choosing to live there. Although the number of households within Evansville at any given time is a function of many factors, one of the primary reasons for residency is job availability. In this section, Evansville's workforce and employment are examined.

In Section B below, an overview of Evansville's workforce is provided through several overall metrics: employment by industry, wages by occupation, total employment, unemployment rates and in-place employment trends. The Primary Study Area's (Evansville's) relationship with Vanderburgh County and the Evansville Metropolitan Statistical Area (MSA) are examined