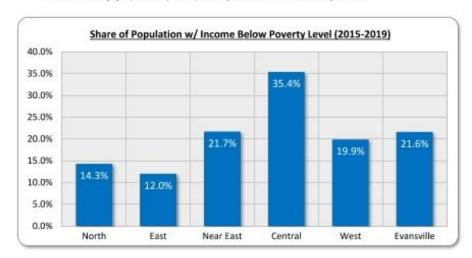

| 1.7%        | 14.1%         | 50.4%         | 13.9%      | 100.0%  |

Source: U.S. Census Bureau, 2015-2019 American Community Survey; Urban Decision Group; Bowen National Research

**BOWEN NATIONAL RESEARCH** 

Noteworthy observations from the preceding table include:

- Over one-fifth (21.6%) of the PSA (Evansville) population lives in poverty.
   More than one-third (33.8%) of children (under the age of 18) within the PSA live in poverty.
- The poverty rate is the highest within the Central Submarket, with more than one in three households (35.4%) living in poverty. The Near East Submarket also has a notable share of people living in poverty, with over one-fifth of its population having income below the poverty level.

The following graph compares poverty status for each study area:



**BOWEN NATIONAL RESEARCH** 

Population by migration (previous residence one year prior to survey) for each study area is shown in the following table:

|            |         |            |                                   | Population t                      | y Migration     | je:                  | Ni.     |
|------------|---------|------------|-----------------------------------|-----------------------------------|-----------------|----------------------|---------|
|            |         | Same House | Different House<br>in Same County | Different County<br>In Same State | Different State | Moved from<br>Abroad | Total   |
| Morth      | Number  | 17,042     | 2,685                             | 819                               | 473             | 0                    | 21,019  |