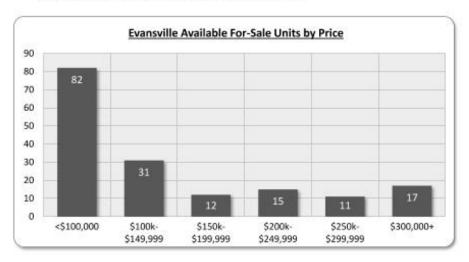

The Five-Year Consolidated Plan will serve as a strategic plan for the City. The following priorities and goals have been identified through the Analysis of Impediments to Fair Housing Choice prepared by Prosperity Indiana, the Evansville Community Development Housing Survey, a Market Study prepared by Bowen National Research (Bowen), and citizens' participation at public meetings to address community and housing needs of its residents. In FY2021, nine of the thirteen total goals identified in the 2020 - 2024 Consolidated Plan will be addressed: Support the Availability of Public Services, Increase Affordability Housing for Homeownership, Increase Affordable Housing for Rental, Support Public Facility Improvements, Support Economic Development Initiatives, Support Rapid Rehousing, Support a Coordinated Entry-System, Support the Reduction of Residential Blight, and Support Administrative and Planning Services.