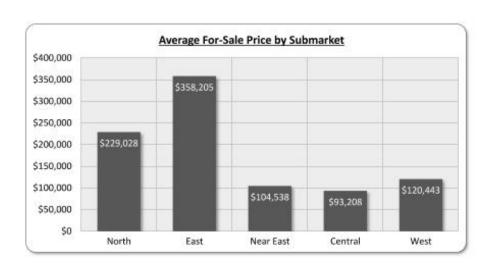

The Five-Year Consolidated Plan will serve as a strategic plan for the City. The following priorities and goals have been identified through the Analysis of Impediments to Fair Housing Choice prepared by Prosperity Indiana, the Evansville Community Development Housing Survey, a Market Study prepared by Bowen National Research (Bowen), and citizens' participation at public meetings to address community and housing needs of its residents. In FY2021, nine of the thirteen total goals identified in the 2020 - 2024 Consolidated Plan will be addressed: Support the Availability of Public Services, Increase Affordability Housing for Homeownership, Increase Affordable Housing for Rental, Support Public Facility Improvements, Support Economic Development Initiatives, Support Rapid Rehousing, Support a Coordinated Entry-System, Support the Reduction of Residential Blight, and Support Administrative and Planning Services.