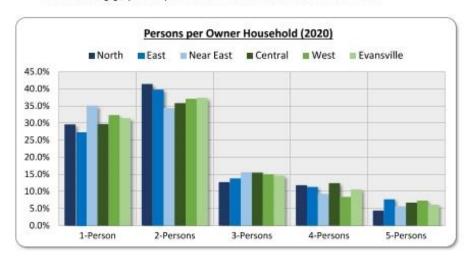

ts are also projected to have the lowest shares of one- to twoperson owner households in 2025 (66.2% and 64.5%, respectively), while the shares in all remaining submarkets will be above 69.0% in 2025.
- Between 2020 and 2025, growth in one-person owner households is concentrated within the Near East Submarket, which is projected to increase by 61 (1.8%). Meanwhile, growth in two-person owner households is concentrated within the North and Central submarkets, which are projected to increase by 51 (2.0%) and 33 (1.9%), respectively.
- Except for the West Submarket, large-family (four-person or larger) owner households are projected to increase in each submarket, with projected growth rates ranging from 2.4% (Near East Submarket) to 5.9% (Central Submarket).

BOWEN NATIONAL RESEARCH IV-16





## Median household income for selected years is shown in the following table:

|            |                | Mi                | edian Household Inco  | me                |                       |
|------------|----------------|-------------------|-----------------------|-------------------|-----------------------|
|            | 2010<br>Census | 2020<br>Estimated | % Change<br>2010-2020 | 2025<br>Projected | % Change<br>2020-2025 |
| North      | \$36,886       | \$52,135          | 41.3%                 | \$58,333          | 11.9%                 |
| East       | \$41,873       | \$47,549          | 13.6%                 | \$54,516          | 14.796                |
| Near East  | \$32,407       | \$41,282          | 27.4%                 | \$43,714          | 5.9%