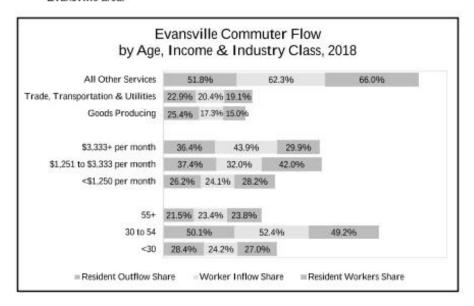

de of the city limits for employment. Note that non-residents represent over 60.0% of people employed in the city of Evansville and represent a good base of potential support for future residential development. The number of Evansville residents commuting outside the city for employment also increased by 4,604 (27.6%) between 2010 and 2018. These trends indicate that Evansville residents are increasingly finding economic opportunity outside of the city. Conversely, the share of inbound commuters decreased slightly (by 0.1%) and the number of Evansville residents working within the city increased by 0.9% during the same period.

The following graph illustrates various socioeconomic characteristics of outbound residents, inbound non-residents, and internal commuters in the Evansville area.



As illustrated in the preceding graph, commuter flow by age appears to be somewhat similar between resident outflow share, worker inflow share, and resident workers share. Note that 43.9% of workers that live outside of Evansville and commute to the city for work earn more than \$3,333 per month. By comparison, the largest share of resident workers earns between \$1,251 and \$3,333 per month. This data indicates that a large share of high-paying jobs in Evansville are held by workers that reside outside the city. In addition, nearly two-thirds of jobs held by workers who live in Evansville are in the All Other Services category, a larger share than outflow workers and inflow workers. Resident workers also represent the smallest share (15.0%) of Goods Producing jobs, which are typically a