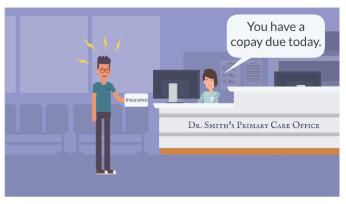

## HOW TO SWIPE YOUR DIFFERENCE CARD

1. When visiting his doctor or a pharmacy, Danny gives them his Insurance Card first.

3. Danny first uses his Difference Card funded by his employer to lower his out-of-pocket cost.

5. Danny pays the remaining amount with his personal card or cash. \*If you have an FSA, you can swipe The Difference Card once and it will pull the funds appropriately.

2. The medical provider tells Danny the amount due for the service.

4. He tells the provider the amount to swipe for by referring to a sticker on his card or the amount listed in his Summary of Benefits.

6. The total amount requested is now satisfied using The Difference Card and Danny's personal funds. It's that easy!