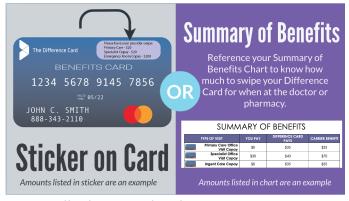

4. He tells the provider the amount to swipe for by referring to a sticker on his card or the amount listed in his Summary of Benefits.

6. The total amount requested is now satisfied using The Difference Card and Danny's personal funds. It's that easy!

#### SUMMARY OF BENEFITS

**Vanderburgh County Government** 

**ANTHEM PPO Plan (25 T1)**  1/1/2023

to

12/31/2023

|                                                                                                                                                                                                                                                                                                                                                                                                                                                                                                                                                                                                                                                                                                                                                                                                                                                                                                                                                                                                                                                                                                                                                                                                                                                                                                                                                                                                                                                                                                                                                                                                                                                                                                                                                                                                                                                                                                                                                                                                                                                                                                                                | Your provider is reimbursed when claim is received from your carrier. |                                                | Swipe card for benefit listed under the "Difference Card Pays" column. |                                             |  |  |
|--------------------------------------------------------------------------------------------------------------------------------------------------------------------------------------------------------------------------------------------------------------------------------------------------------------------------------------------------------------------------------------------------------------------------------------------------------------------------------------------------------------------------------------------------------------------------------------------------------------------------------------------------------------------------------------------------------------------------------------------------------------------------------------------------------------------------------------------------------------------------------------------------------------------------------------------------------------------------------------------------------------------------------------------------------------------------------------------------------------------------------------------------------------------------------------------------------------------------------------------------------------------------------------------------------------------------------------------------------------------------------------------------------------------------------------------------------------------------------------------------------------------------------------------------------------------------------------------------------------------------------------------------------------------------------------------------------------------------------------------------------------------------------------------------------------------------------------------------------------------------------------------------------------------------------------------------------------------------------------------------------------------------------------------------------------------------------------------------------------------------------|-----------------------------------------------------------------------|------------------------------------------------|------------------------------------------------------------------------|---------------------------------------------|--|--|
|                                                                                                                                                                                                                                                                                                                                                                                                                                                                                                                                                                                                                                                                                                                                                                                                                                                                                                                                                                                                                                                                                                                                                                                                                                                                                                                                                                                                                                                                                                                                                                                                                                                                                                                                                                                                                                                                                                                                                                                                                                                                                                                                | TYPE OF VISIT                                                         | YOU PAY                                        | DIFFERENCE CARD PAYS                                                   | ANTHEM BENEFIT                              |  |  |
|                                                                                                                                                                                                                                                                                                                                                                                                                                                                                                                                                                                                                                                                                                                                                                                                                                                                                                                                                                                                                                                                                                                                                                                                                                                                                                                                                                                                                                                                                                                                                                                                                                                                                                                                                                                                                                                                                                                                                                                                                                                                                                                                |                                                                       | PHYSICIAN SERVICES                             |                                                                        |                                             |  |  |
| To The Control of the | Primary Care Office Visit Copay                                       | \$0                                            | \$35                                                                   | \$35                                        |  |  |
| State  | Specialist Office Visit Copay                                         | \$0                                            | \$60                                                                   | \$60                                        |  |  |
|                                                                                                                                                                                                                                                                                                                                                                                                                                                                                                                                                                                                                                                                                                                                                                                                                                                                                                                                                                                                                                                                                                                                                                                                                                                                                                                                                                                                                                                                                                                                                                                                                                                                                                                                                                                                                                                                                                                                                                                                                                                                                                                                | Preventive Care / Screening / Immunization                            | No Charge                                      |                                                                        |                                             |  |  |
|                                                                                                                                                                                                                                                                                                                                                                                                                                                                                                                                                                                                                                                                                                                                                                                                                                                                                                                                                                                                                                                                                                                                                                                                                                                                                                                                                                                                                                                                                                                                                                                                                                                                                                                                                                                                                                                                                                                                                                                                                                                                                                                                | Urgent Care                                                           | \$75                                           | \$0                                                                    | \$75                                        |  |  |
|                                                                                                                                                                                                                                                                                                                                                                                                                                                                                                                                                                                                                                                                                                                                                                                                                                                                                                                                                                                                                                                                                                                                                                                                                                                                                                                                                                                                                                                                                                                                                                                                                                                                                                                                                                                                                                                                                                                                                                                                                                                                                                                                | PHARMACY                                                              |                                                |                                                                        |                                             |  |  |
|                                                                                                                                                                                                                                                                                                                                                                                                                                                                                                                                                                                                                                                                                                                                                                                                                                                                                                                                                                                                                                                                                                                                                                                                                                                                                                                                                                                                                                                                                                                                                                                                                                                                                                                                                                                                                                                                                                                                                                                                                                                                                                                                | <b>Prescription Deductible Application</b>                            | N/A                                            |                                                                        |                                             |  |  |
|                                                                                                                                                                                                                                                                                                                                                                                                                                                                                                                                                                                                                                                                                                                                                                                                                                                                                                                                                                                                                                                                                                                                                                                                                                                                                                                                                                                                                                                                                                                                                                                                                                                                                                                                                                                                                                                                                                                                                                                                                                                                                                                                | Prescription Individual Deductible                                    | N/A                                            | N/A                                                                    | N/A                                         |  |  |
|                                                                                                                                                                                                                                                                                                                                                                                                                                                                                                                                                                                                                                                                                                                                                                                                                                                                                                                                                                                                                                                                                                                                                                                                                                                                                                                                                                                                                                                                                                                                                                                                                                                                                                                                                                                                                                                                                                                                                                                                                                                                                                                                | Prescription Family Deductible                                        | N/A                                            | N/A                                                                    | N/A                                         |  |  |
| and the first face                                                                                                                                                                                                                                                                                                                                                                                                                                                                                                                                                                                                                                                                                                                                                                                                                                                                                                                                                                                                                                                                                                                                                                                                                                                                                                                                                                                                                                                                                                                                                                                                                                                                                                                                                                                                                                                                                                                                                                                                                                                                                                             | Retail Prescriptions                                                  | \$5 / \$17.50 / \$37.50 /<br>50% of Charge     | 50%                                                                    | \$10 / \$35 / \$75 / 25% to \$350           |  |  |
| about some grant and a  | Mail Order Prescriptions                                              | \$12.50 / \$43.75 / \$93.75 /<br>50% of Charge | 50%                                                                    | \$25 / \$87.50 / \$187.50 / 25%<br>to \$350 |  |  |
|                                                                                                                                                                                                                                                                                                                                                                                                                                                                                                                                                                                                                                                                                                                                                                                                                                                                                                                                                                                                                                                                                                                                                                                                                                                                                                                                                                                                                                                                                                                                                                                                                                                                                                                                                                                                                                                                                                                                                                                                                                                                                                                                | DIAGNOSTIC PROCEDURES                                                 |                                                |                                                                        |                                             |  |  |
|                                                                                                                                                                                                                                                                                                                                                                                                                                                                                                                                                                                                                                                                                                                                                                                                                                                                                                                                                                                                                                                                                                                                                                                                                                                                                                                                                                                                                                                                                                                                                                                                                                                                                                                                                                                                                                                                                                                                                                                                                                                                                                                                | Diagnostic Test- Lab Bloodwork                                        | Deductible &<br>Coinsurance                    | Remaining Amount                                                       | Deductible &<br>Coinsurance                 |  |  |
|                                                                                                                                                                                                                                                                                                                                                                                                                                                                                                                                                                                                                                                                                                                                                                                                                                                                                                                                                                                                                                                                                                                                                                                                                                                                                                                                                                                                                                                                                                                                                                                                                                                                                                                                                                                                                                                                                                                                                                                                                                                                                                                                | Diagnostic Test X-Ray                                                 | Deductible &<br>Coinsurance                    | Remaining Amount                                                       | Deductible &<br>Coinsurance                 |  |  |
|                                                                                                                                                                                                                                                                                                                                                                                                                                                                                                                                                                                                                                                                                                                                                                                                                                                                                                                                                                                                                                                                                                                                                                                                                                                                                                                                                                                                                                                                                                                                                                                                                                                                                                                                                                                                                                                                                                                                                                                                                                                                                                                                | Complex Imaging (CT/Pet Scans, MRIs)                                  | Deductible & Coinsurance                       | Remaining Amount                                                       | Deductible & Coinsurance                    |  |  |
|                                                                                                                                                                                                                                                                                                                                                                                                                                                                                                                                                                                                                                                                                                                                                                                                                                                                                                                                                                                                                                                                                                                                                                                                                                                                                                                                                                                                                                                                                                                                                                                                                                                                                                                                                                                                                                                                                                                                                                                                                                                                                                                                |                                                                       | HOSPITAL SERVICES                              |                                                                        | 30111001011100                              |  |  |
| The same of the sa | Emergency Room Care                                                   | \$250 Copay &                                  | Remaining Coinsurance                                                  | \$250 Copay &                               |  |  |
| Î                                                                                                                                                                                                                                                                                                                                                                                                                                                                                                                                                                                                                                                                                                                                                                                                                                                                                                                                                                                                                                                                                                                                                                                                                                                                                                                                                                                                                                                                                                                                                                                                                                                                                                                                                                                                                                                                                                                                                                                                                                                                                                                              | Outpatient Surgery                                                    | Coinsurance<br>Deductible &<br>Coinsurance     | Remaining Amount                                                       | Coinsurance<br>Deductible &<br>Coinsurance  |  |  |
|                                                                                                                                                                                                                                                                                                                                                                                                                                                                                                                                                                                                                                                                                                                                                                                                                                                                                                                                                                                                                                                                                                                                                                                                                                                                                                                                                                                                                                                                                                                                                                                                                                                                                                                                                                                                                                                                                                                                                                                                                                                                                                                                | Inpatient Hospital                                                    | Deductible 8                                   | Remaining Amount                                                       | Deductible &<br>Coinsurance                 |  |  |
| IN NETWORK DEDUCTIBLE & COINSURANCE                                                                                                                                                                                                                                                                                                                                                                                                                                                                                                                                                                                                                                                                                                                                                                                                                                                                                                                                                                                                                                                                                                                                                                                                                                                                                                                                                                                                                                                                                                                                                                                                                                                                                                                                                                                                                                                                                                                                                                                                                                                                                            |                                                                       |                                                |                                                                        |                                             |  |  |
|                                                                                                                                                                                                                                                                                                                                                                                                                                                                                                                                                                                                                                                                                                                                                                                                                                                                                                                                                                                                                                                                                                                                                                                                                                                                                                                                                                                                                                                                                                                                                                                                                                                                                                                                                                                                                                                                                                                                                                                                                                                                                                                                | Qualified High Deductible Health Plan                                 |                                                | No                                                                     | 0                                           |  |  |
|                                                                                                                                                                                                                                                                                                                                                                                                                                                                                                                                                                                                                                                                                                                                                                                                                                                                                                                                                                                                                                                                                                                                                                                                                                                                                                                                                                                                                                                                                                                                                                                                                                                                                                                                                                                                                                                                                                                                                                                                                                                                                                                                | <b>Deductible Accumulation Period</b>                                 | Calendar Year                                  |                                                                        |                                             |  |  |
|                                                                                                                                                                                                                                                                                                                                                                                                                                                                                                                                                                                                                                                                                                                                                                                                                                                                                                                                                                                                                                                                                                                                                                                                                                                                                                                                                                                                                                                                                                                                                                                                                                                                                                                                                                                                                                                                                                                                                                                                                                                                                                                                | Family Deductible Accumulation Type                                   | Individual Accumulation                        |                                                                        |                                             |  |  |
|                                                                                                                                                                                                                                                                                                                                                                                                                                                                                                                                                                                                                                                                                                                                                                                                                                                                                                                                                                                                                                                                                                                                                                                                                                                                                                                                                                                                                                                                                                                                                                                                                                                                                                                                                                                                                                                                                                                                                                                                                                                                                                                                | In-Network Individual Deductible                                      | \$500                                          | \$5,500                                                                | \$6,000                                     |  |  |
|                                                                                                                                                                                                                                                                                                                                                                                                                                                                                                                                                                                                                                                                                                                                                                                                                                                                                                                                                                                                                                                                                                                                                                                                                                                                                                                                                                                                                                                                                                                                                                                                                                                                                                                                                                                                                                                                                                                                                                                                                                                                                                                                | In-Network Family Deductible                                          | \$1,000                                        | \$11,000                                                               | \$12,000                                    |  |  |
|                                                                                                                                                                                                                                                                                                                                                                                                                                                                                                                                                                                                                                                                                                                                                                                                                                                                                                                                                                                                                                                                                                                                                                                                                                                                                                                                                                                                                                                                                                                                                                                                                                                                                                                                                                                                                                                                                                                                                                                                                                                                                                                                | In-Network Individual Coinsurance Limit                               | \$1,000                                        | \$1,700                                                                | 20% to \$2,700                              |  |  |
|                                                                                                                                                                                                                                                                                                                                                                                                                                                                                                                                                                                                                                                                                                                                                                                                                                                                                                                                                                                                                                                                                                                                                                                                                                                                                                                                                                                                                                                                                                                                                                                                                                                                                                                                                                                                                                                                                                                                                                                                                                                                                                                                | In-Network Family Coinsurance Limit                                   | \$2,000                                        | \$3,400                                                                | 20% to \$5,400                              |  |  |
|                                                                                                                                                                                                                                                                                                                                                                                                                                                                                                                                                                                                                                                                                                                                                                                                                                                                                                                                                                                                                                                                                                                                                                                                                                                                                                                                                                                                                                                                                                                                                                                                                                                                                                                                                                                                                                                                                                                                                                                                                                                                                                                                | OUT OF I                                                              | NETWORK DEDUCTIBLE & C                         | OINSURANCE                                                             |                                             |  |  |
|                                                                                                                                                                                                                                                                                                                                                                                                                                                                                                                                                                                                                                                                                                                                                                                                                                                                                                                                                                                                                                                                                                                                                                                                                                                                                                                                                                                                                                                                                                                                                                                                                                                                                                                                                                                                                                                                                                                                                                                                                                                                                                                                | Out-of-Network Individual Deductible                                  | \$18,000                                       | \$0                                                                    | \$18,000                                    |  |  |
|                                                                                                                                                                                                                                                                                                                                                                                                                                                                                                                                                                                                                                                                                                                                                                                                                                                                                                                                                                                                                                                                                                                                                                                                                                                                                                                                                                                                                                                                                                                                                                                                                                                                                                                                                                                                                                                                                                                                                                                                                                                                                                                                | Out-of-Network Family Deductible                                      | \$36,000                                       | \$0                                                                    | \$36,000                                    |  |  |
|                                                                                                                                                                                                                                                                                                                                                                                                                                                                                                                                                                                                                                                                                                                                                                                                                                                                                                                                                                                                                                                                                                                                                                                                                                                                                                                                                                                                                                                                                                                                                                                                                                                                                                                                                                                                                                                                                                                                                                                                                                                                                                                                | Out-of-Network Individual Coinsurance Limit                           | \$8,100                                        | \$0                                                                    | 40% to \$8,100                              |  |  |
|                                                                                                                                                                                                                                                                                                                                                                                                                                                                                                                                                                                                                                                                                                                                                                                                                                                                                                                                                                                                                                                                                                                                                                                                                                                                                                                                                                                                                                                                                                                                                                                                                                                                                                                                                                                                                                                                                                                                                                                                                                                                                                                                | Out-of-Network Family Coinsurance Limit                               | \$16,200                                       | \$0                                                                    | 40% to \$16,200                             |  |  |
|                                                                                                                                                                                                                                                                                                                                                                                                                                                                                                                                                                                                                                                                                                                                                                                                                                                                                                                                                                                                                                                                                                                                                                                                                                                                                                                                                                                                                                                                                                                                                                                                                                                                                                                                                                                                                                                                                                                                                                                                                                                                                                                                | In-Network Family Multiplier                                          | Please have yo                                 | Out-of-Network Family Multiplier 2 Ur provider swipe the               | Mail Order Multiplier 2.5                   |  |  |