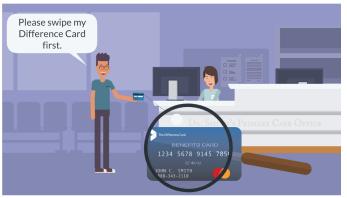

## HOW TO SWIPE YOUR DIFFERENCE CARD

1. When visiting his doctor or a pharmacy, Danny gives them his Insurance Card first.

3. Danny first uses his Difference Card funded by his employer to lower his out-of-pocket cost.

5. Danny pays the remaining amount with his personal card or cash. \*If you have an FSA, you can swipe The Difference Card once and it will pull the funds appropriately.

2. The medical provider tells Danny the amount due for the service.

4. He tells the provider the amount to swipe for by referring to a sticker on his card or the amount listed in his Summary of Benefits.

6. The total amount requested is now satisfied using The Difference Card and Danny's personal funds. It's that easy!