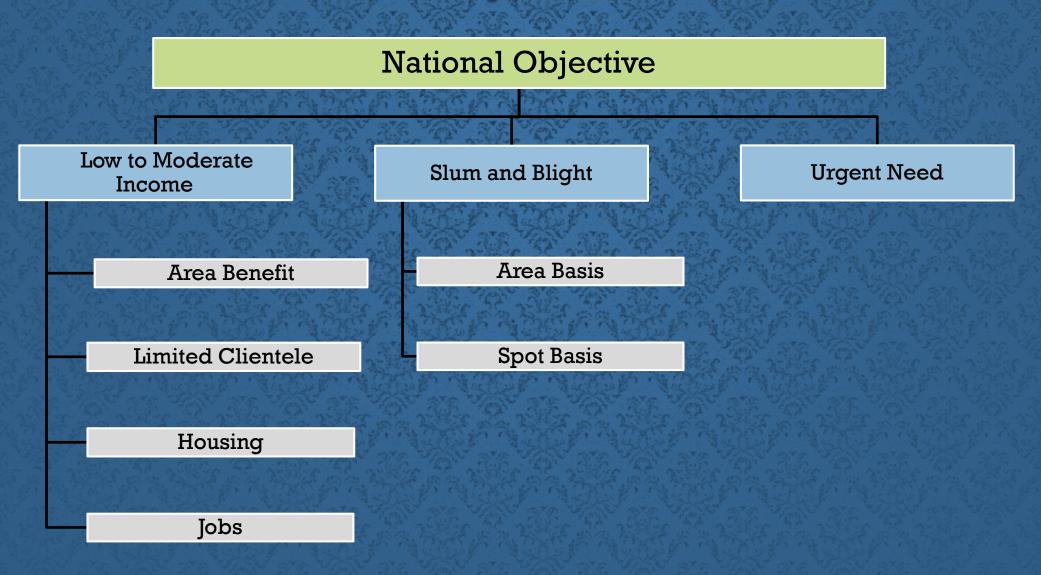

# ALL PROPOSALS MUST MEET ONE OF THE NATIONAL OBJECTIVES BELOW:

- NOTE: There is a three tier process for allocating public service funds.
  - 1. The Citizens Advisory Committee (CAC), which is comprised of five (5) members, is the first step. Appointed by the Mayor, the CAC reviews public service grant proposals and then makes recommendations to the Mayor
  - 2. The Mayor then makes recommendations to the City Council
  - 3. City Council has the final authority to allocate CDBG, ESG, and HOME funds
- **February 2023** CAC heard agency presentations. Each agency was allotted two (2) minutes to present their proposal(s) followed by a question and answer session with CAC members. CAC took the information presented and agency presentations into consideration and made budget recommendations.
- March-April 2023 Mayor made recommendations to City Council and proposals were provided to Council members for their review and input. Agencies were given the opportunity to discuss their programs and answer questions regarding their requests for support from Council members during the City Council Finance Committee meeting. Council voted on anticipated allocations for 2023 program year funds for CDBG, ESG and HOME programs.