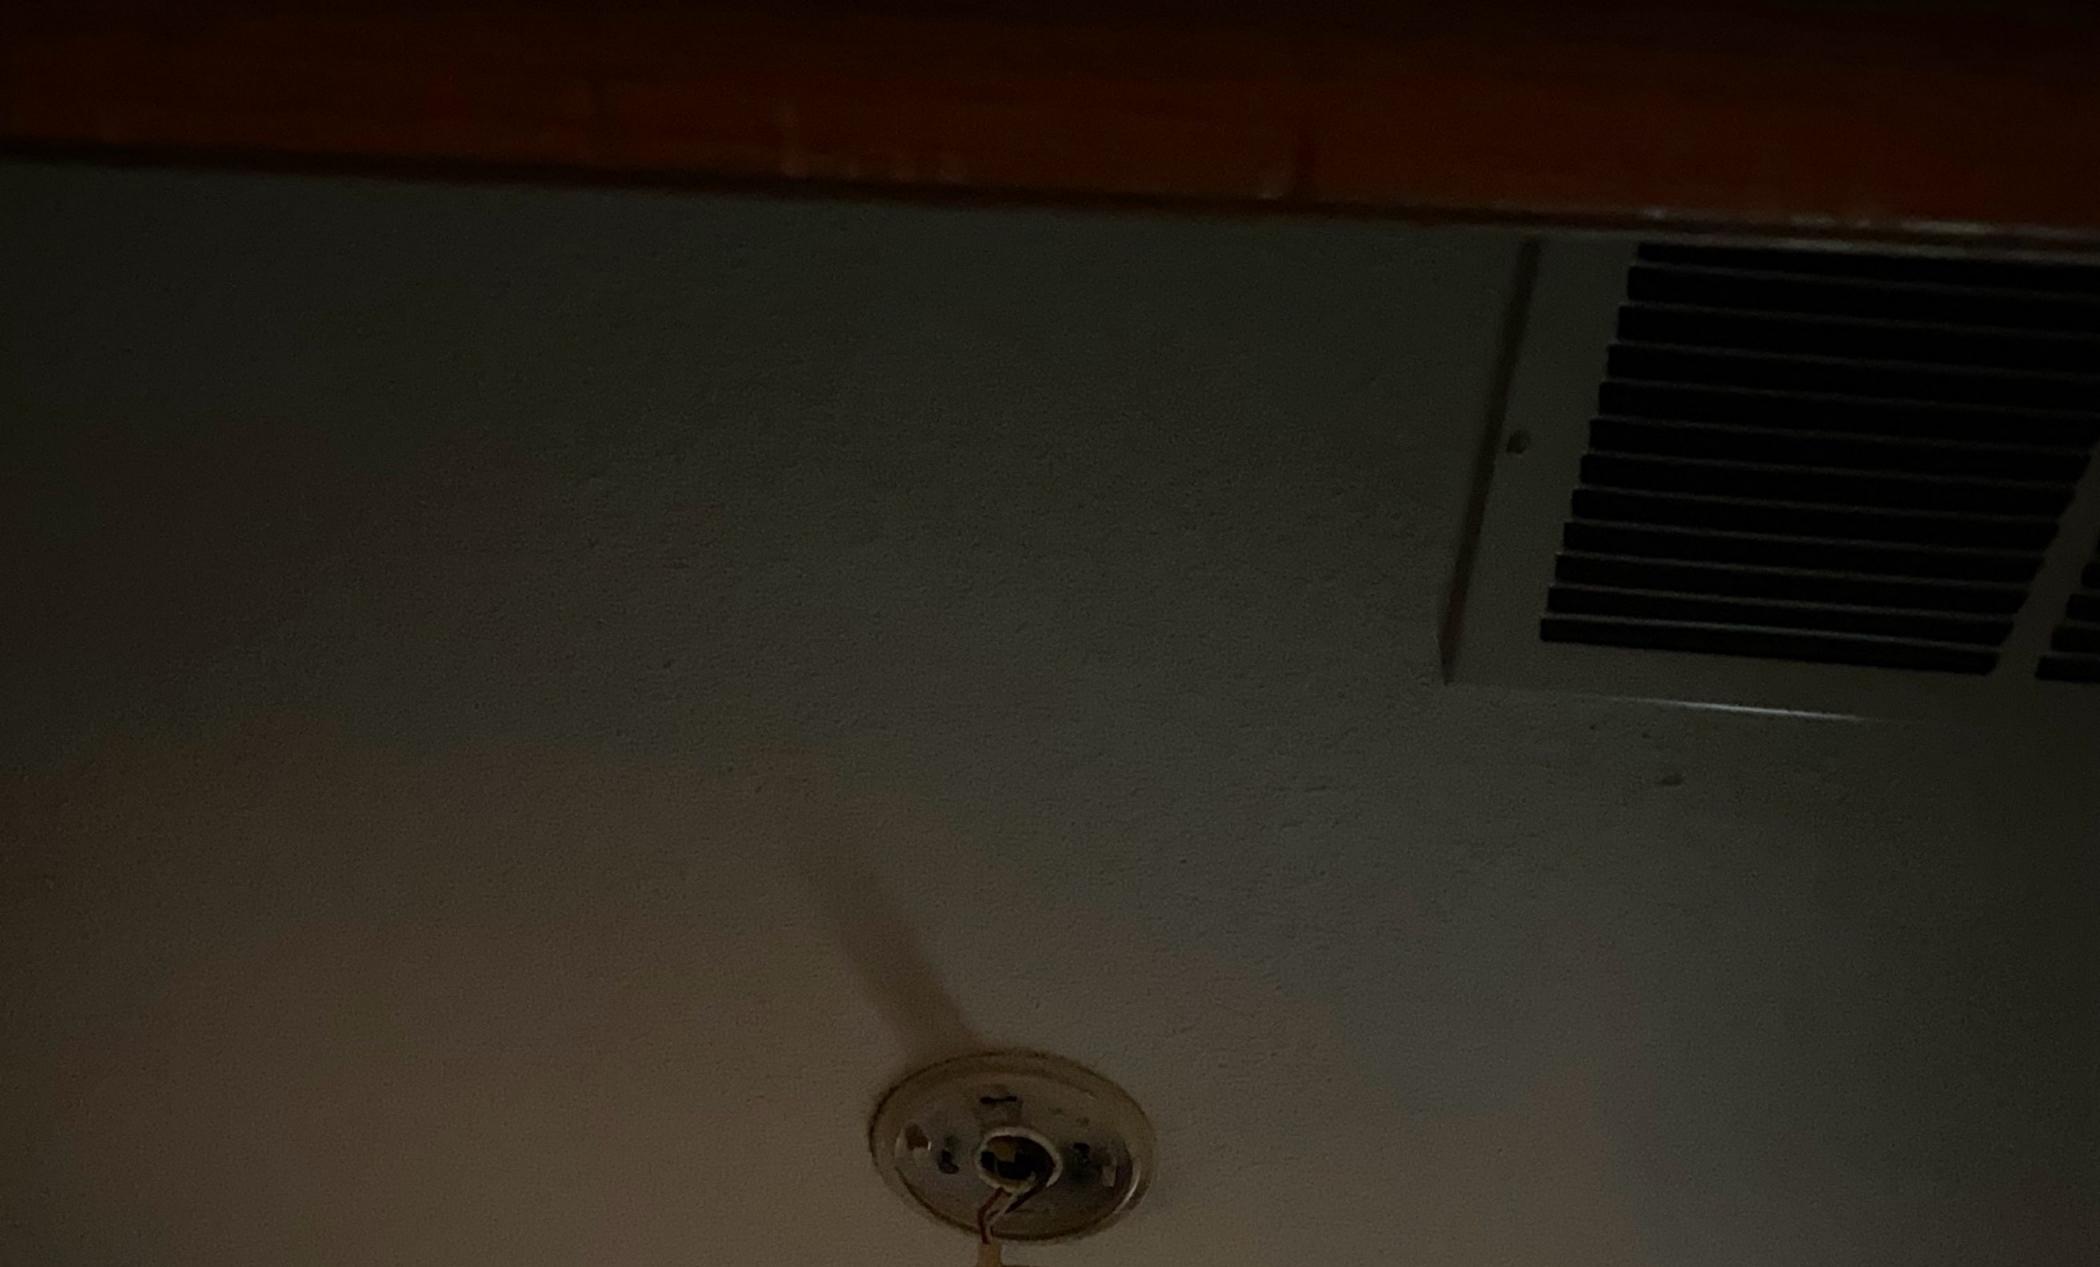

. Include all necessary materials to complete the project.
- 3. Replace the missing and nonfunctional smoke detectors throughout the home. The new detectors are to be hardwired with battery backup. Include all materials and labor to complete.
- 4. Remove the front three sections of the concrete sidewalk from the public sidewalk toward the home. Install a new section of 6" PVC sewer hard pipe to allow for drainage. Install a new concrete sidewalk to replace the removed. New concrete finish is to match existing as close as possible. Haul away all debris when completed. Provide all necessary material to complete.



10-22-24. 211 Adams. Bad roof





# 211 Adams. Roof damaged. 10-22-24

ILLER.





# HVAC intermittent. 10-22-24. 211 Adams











#### Missing smoke. 10-22-24. 211 Adams





211 Adams. 10-22-24. Missing smoke.



### 211 Adams. 10-22-24. Missing smoke detector



## 211 Adams. 10-22-24. Sidewalk trip hazard