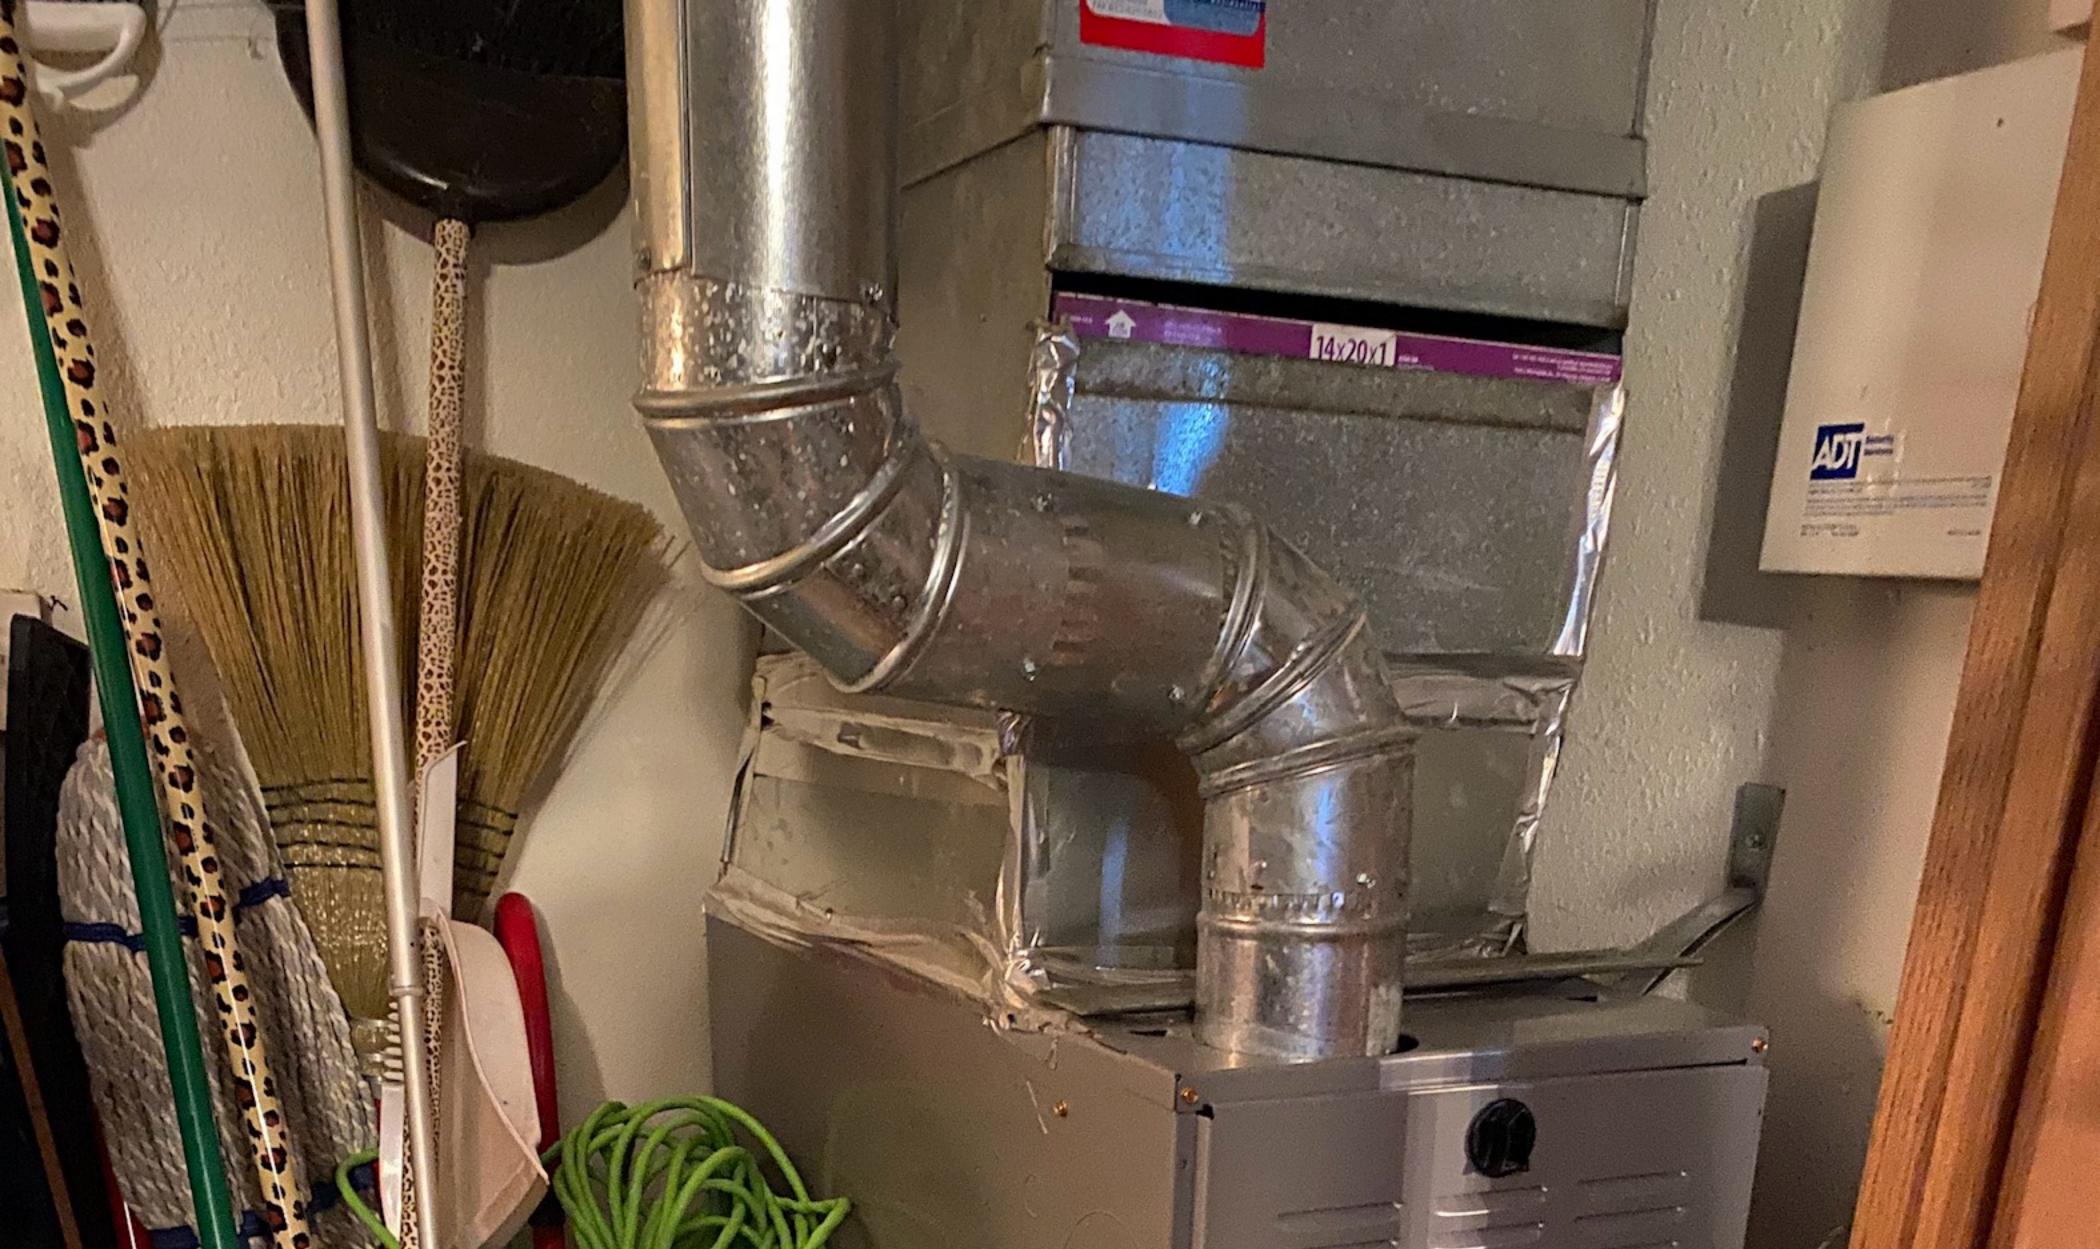

ctrical that may be needed. The new outside condenser unit is to be in same location on a new pad. Include all necessary materials to complete the project.
- 3. Replace the missing and nonfunctional smoke detectors throughout the home. The new detectors are to be hardwired with battery backup. Include all materials and labor to complete.
- 4. Remove the front three sections of the concrete sidewalk from the public sidewalk toward the home. Install a new section of 6" PVC sewer hard pipe to allow for drainage. Install a new concrete sidewalk to replace the removed. New concrete finish is to match existing as close as possible. Haul away all debris when completed. Provide all necessary material to complete.



10-22-24. 211 Adams. Bad roof





# 211 Adams. Roof damaged. 10-22-24

ILLER.





# HVAC intermittent. 10-22-24. 211 Adams











#### Missing smoke. 10-22-24. 211 Adams





211 Adams. 10-22-24. Missing smoke.



### 211 Adams. 10-22-24. Missing smoke detector



## 211 Adams. 10-22-24. Sidewalk trip hazard