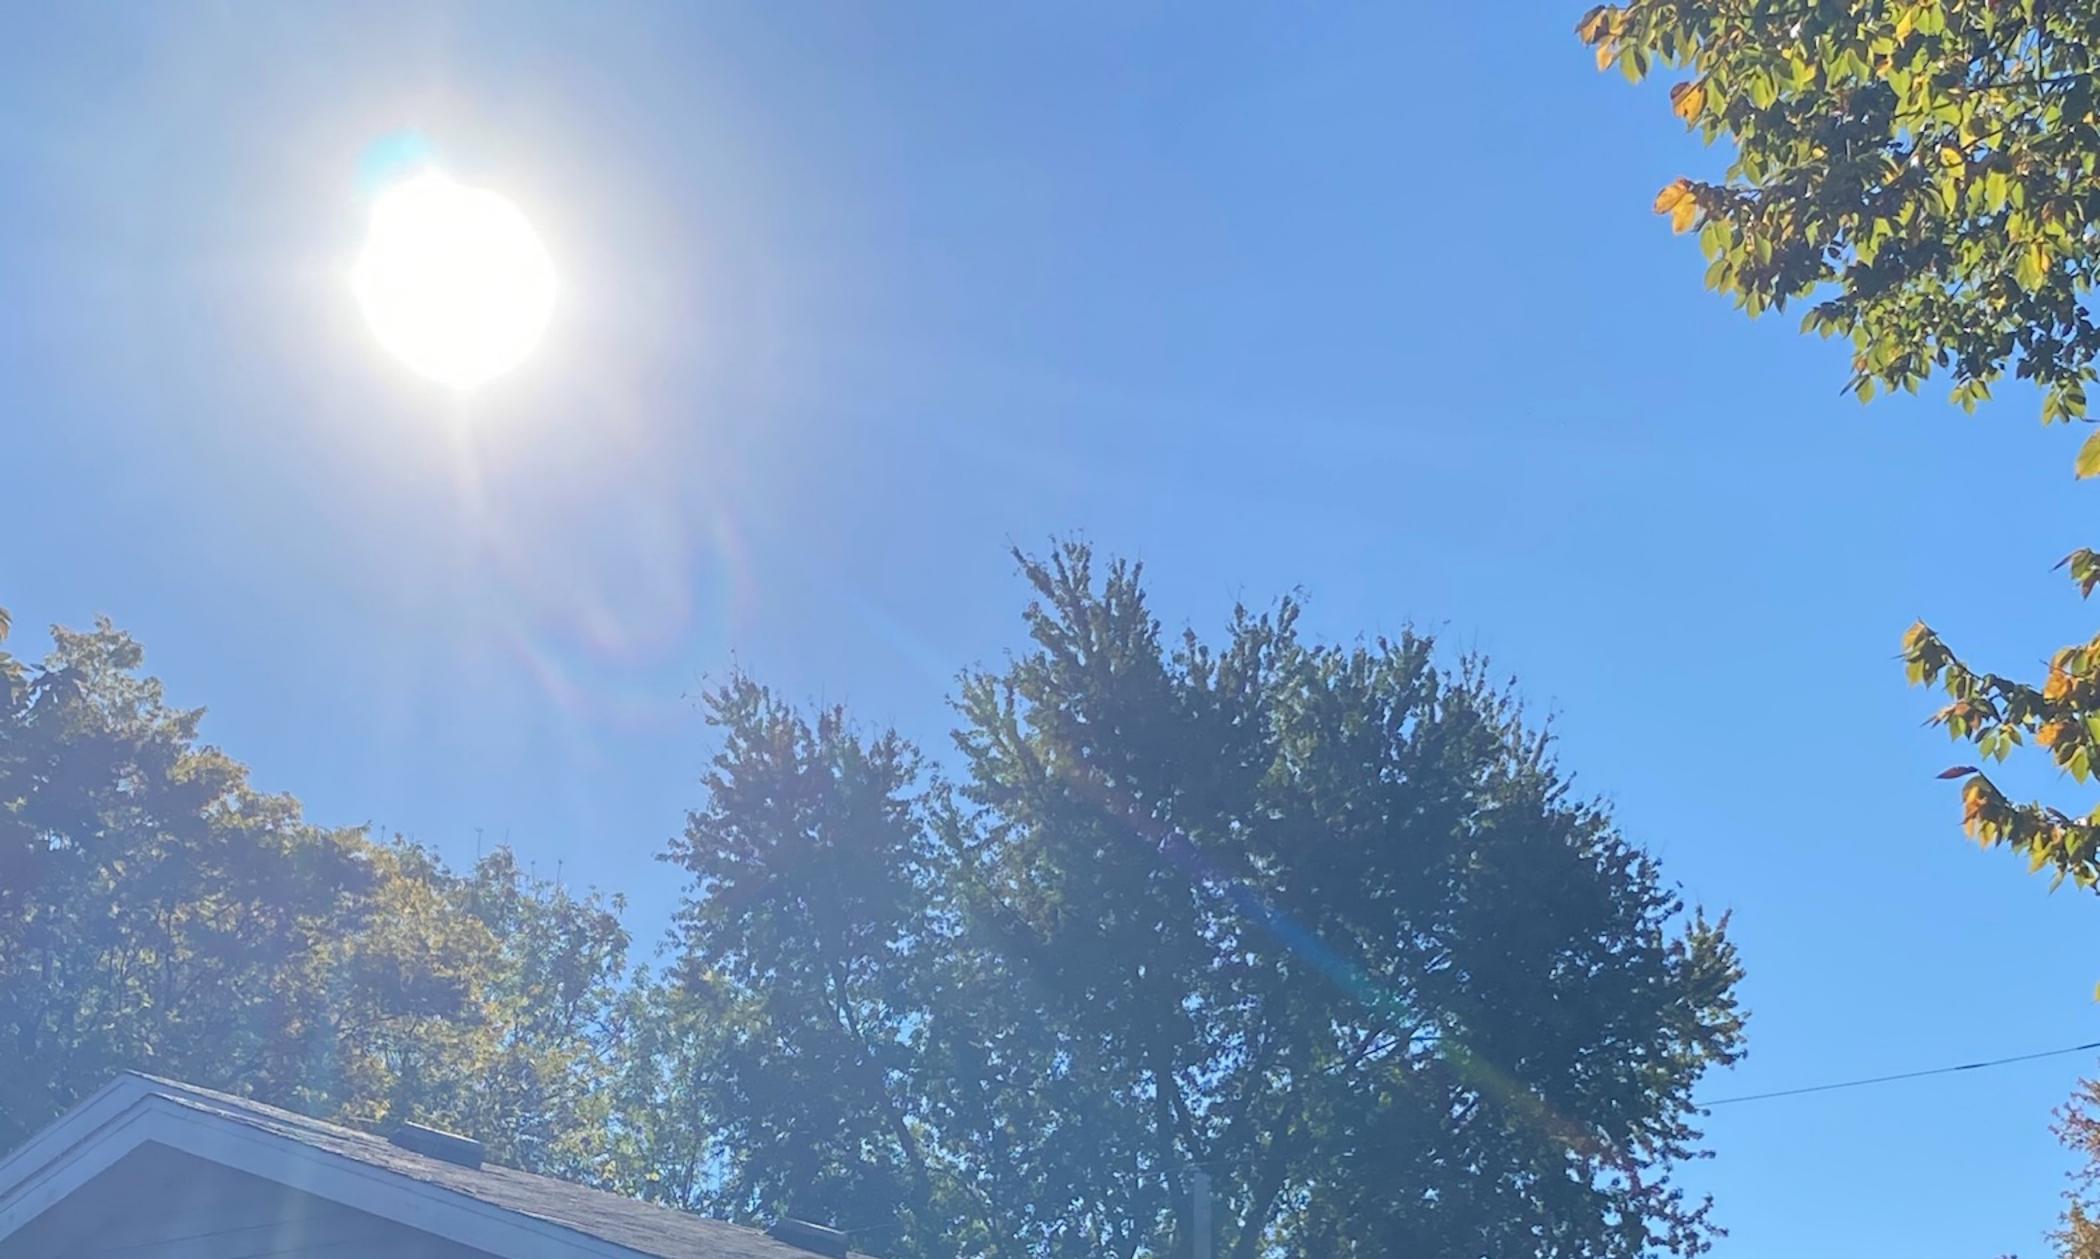

home and sized accordingly. Include any duct work, vents, refrigerant lines and electrical that may be needed. The new outside condenser unit is to be in same location on a new pad. Include all necessary materials to complete the project.
- 3. Replace the missing and nonfunctional smoke detectors throughout the home. The new detectors are to be hardwired with battery backup. Include all materials and labor to complete.
- 4. Remove the front three sections of the concrete sidewalk from the public sidewalk toward the home. Install a new section of 6" PVC sewer hard pipe to allow for drainage. Install a new concrete sidewalk to replace the removed. New concrete finish is to match existing as close as possible. Haul away all debris when completed. Provide all necessary material to complete.



10-22-24. 211 Adams. Bad roof





# 211 Adams. Roof damaged. 10-22-24

ILLER.





# HVAC intermittent. 10-22-24. 211 Adams











#### Missing smoke. 10-22-24. 211 Adams





211 Adams. 10-22-24. Missing smoke.



### 211 Adams. 10-22-24. Missing smoke detector



## 211 Adams. 10-22-24. Sidewalk trip hazard