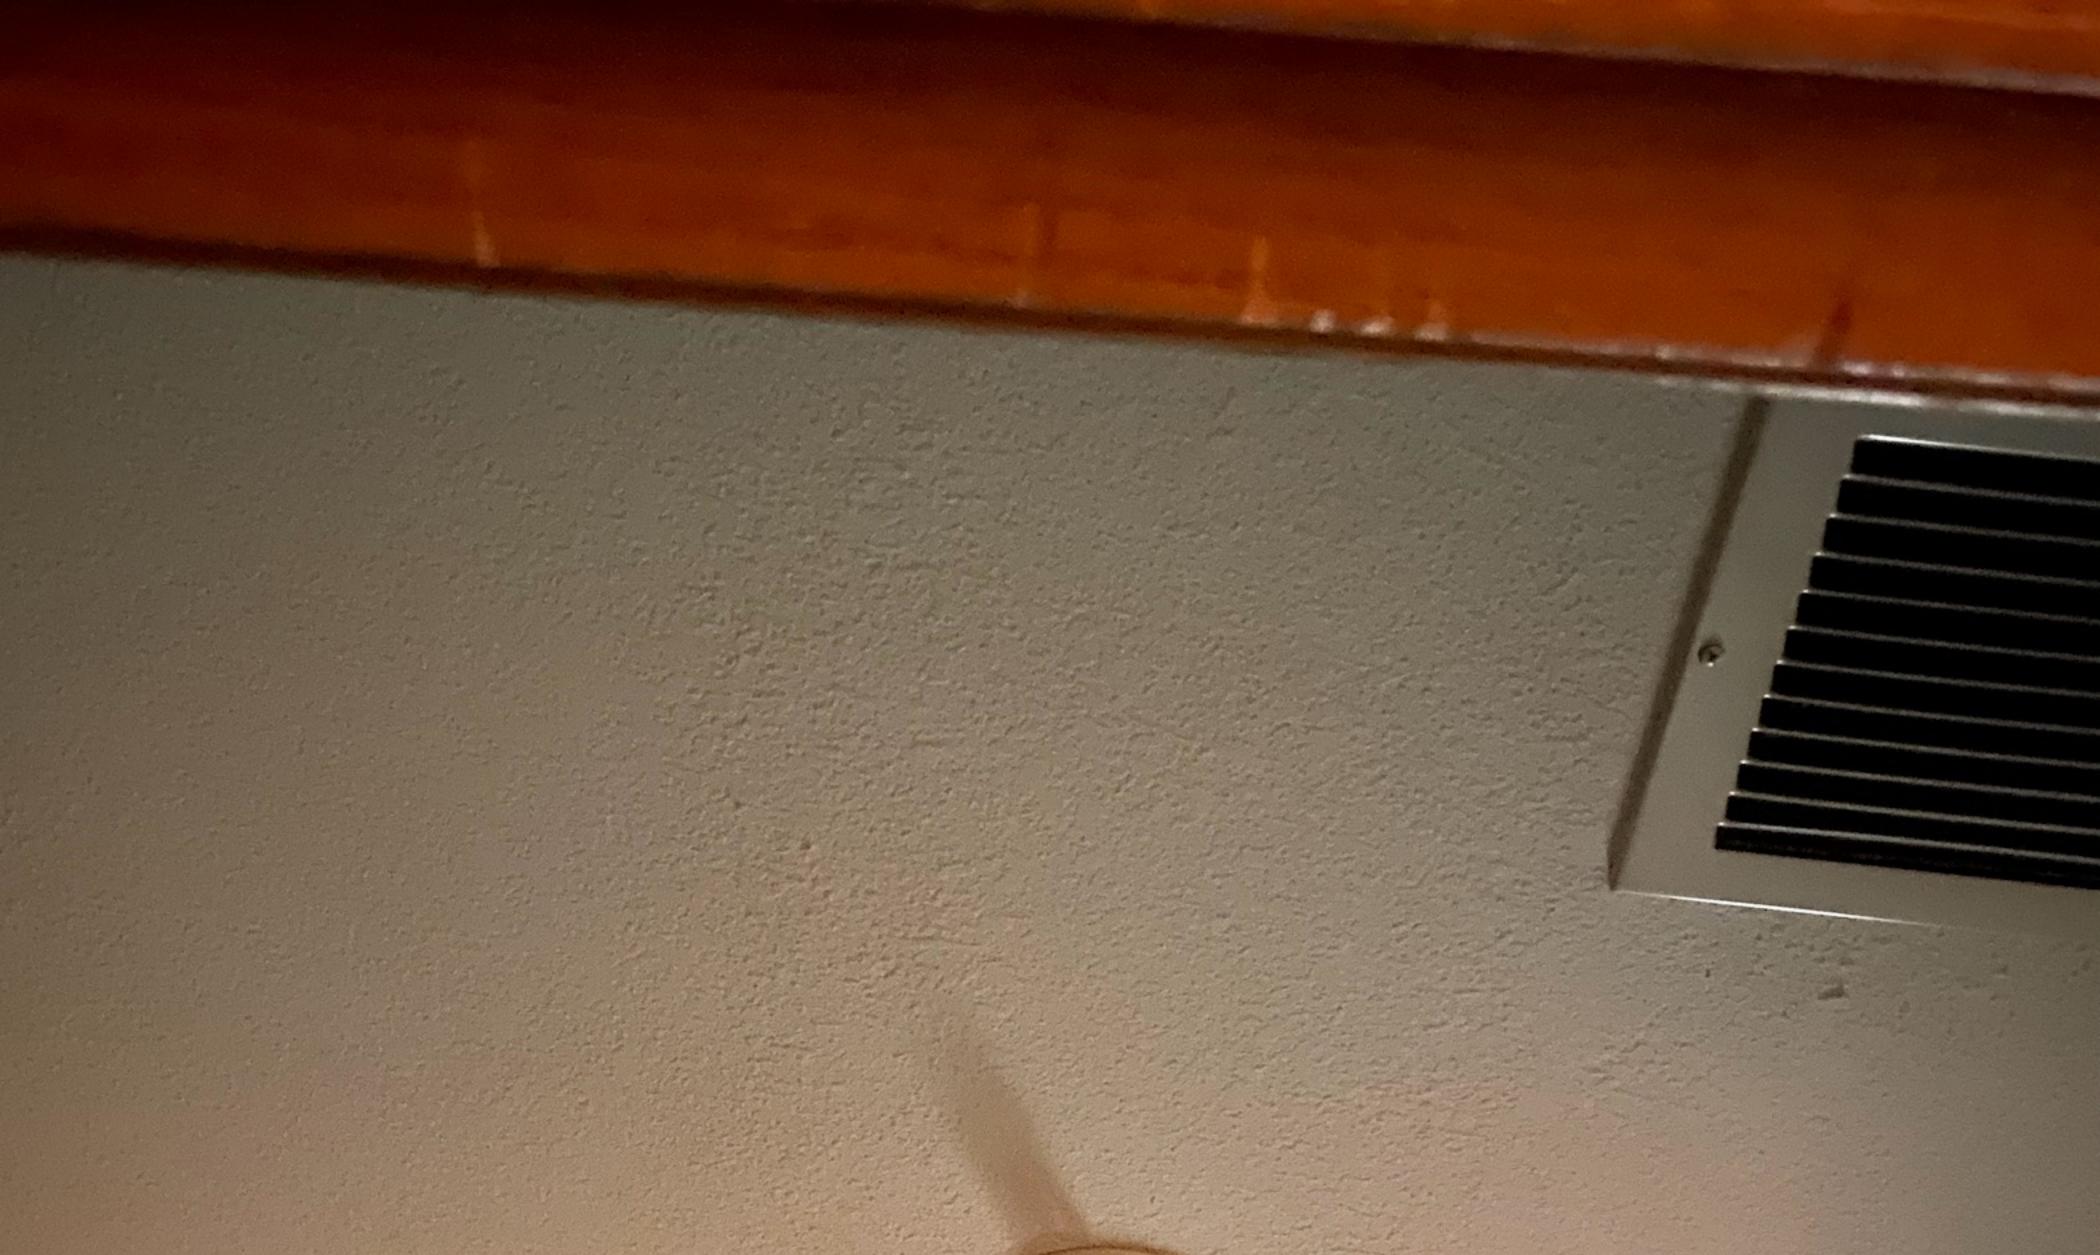

ser unit is to be in same location on a new pad. Include all necessary materials to complete the project.
- 3. Replace the missing and nonfunctional smoke detectors throughout the home. The new detectors are to be hardwired with battery backup. Include all materials and labor to complete.
- 4. Remove the front three sections of the concrete sidewalk from the public sidewalk toward the home. Install a new section of 6" PVC sewer hard pipe to allow for drainage. Install a new concrete sidewalk to replace the removed. New concrete finish is to match existing as close as possible. Haul away all debris when completed. Provide all necessary material to complete.



10-22-24. 211 Adams. Bad roof





# 211 Adams. Roof damaged. 10-22-24

ILLER.





# HVAC intermittent. 10-22-24. 211 Adams











#### Missing smoke. 10-22-24. 211 Adams





211 Adams. 10-22-24. Missing smoke.



### 211 Adams. 10-22-24. Missing smoke detector



## 211 Adams. 10-22-24. Sidewalk trip hazard