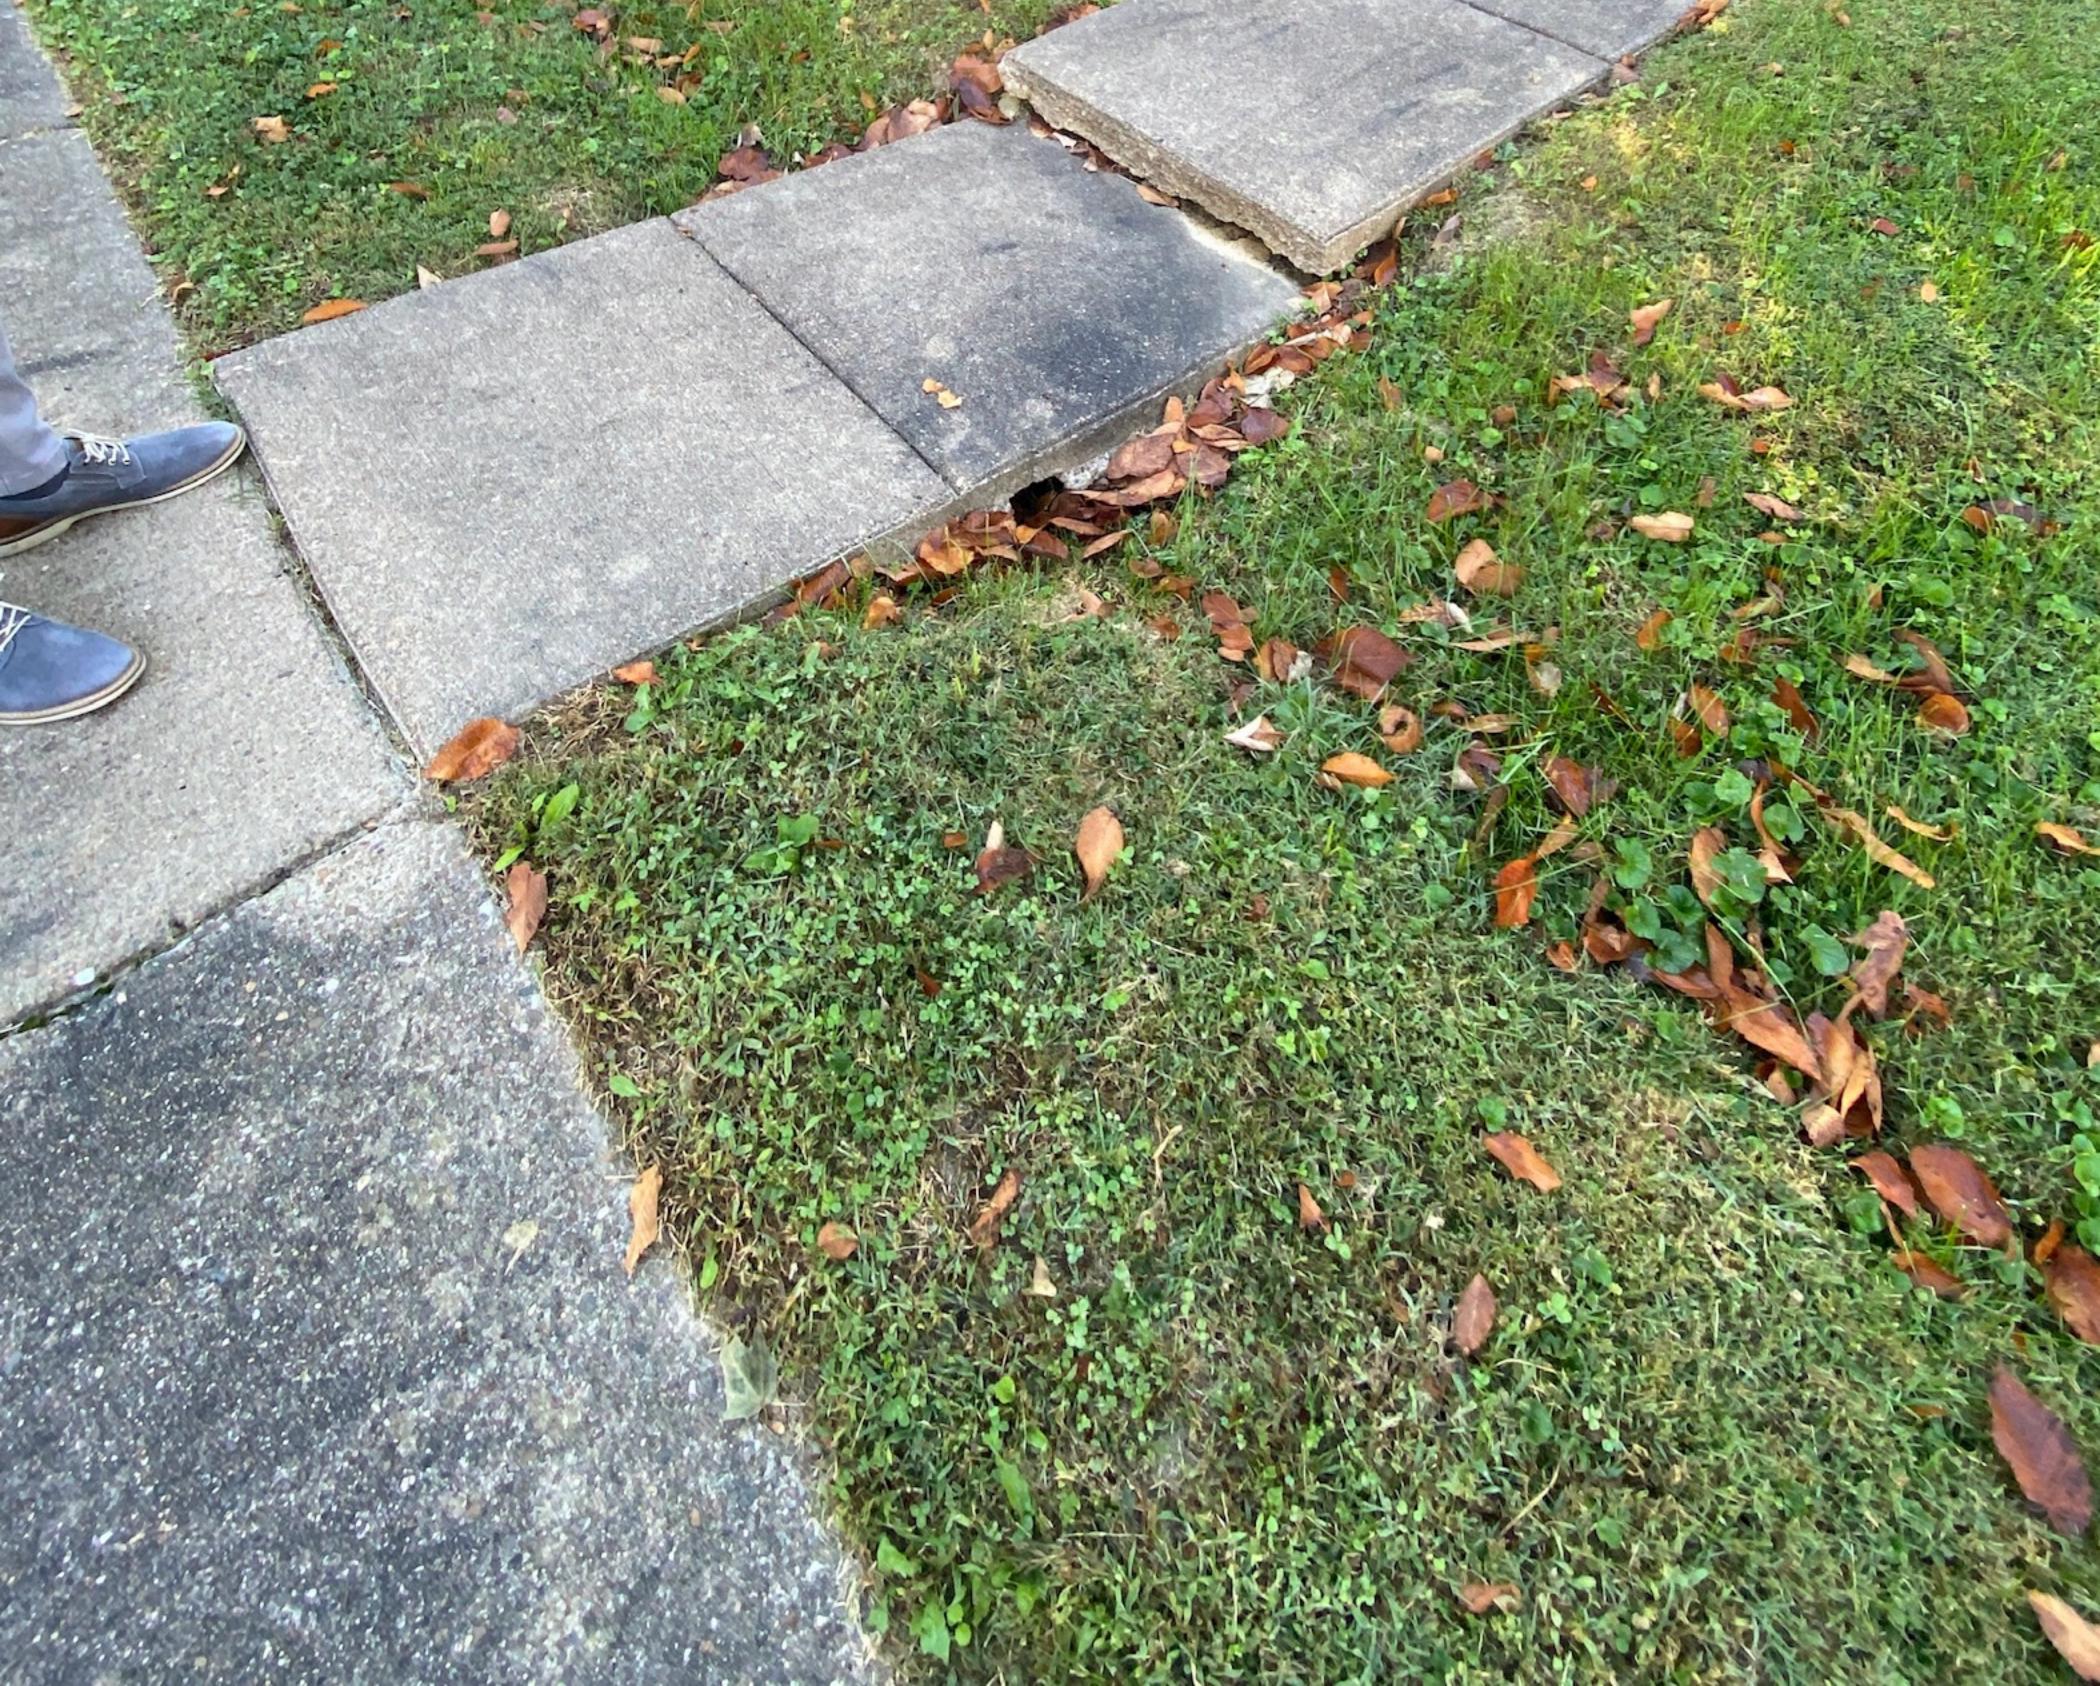

The new detectors are to be hardwired with battery backup. Include all materials and labor to complete.
- 4. Remove the front three sections of the concrete sidewalk from the public sidewalk toward the home. Install a new section of 6" PVC sewer hard pipe to allow for drainage. Install a new concrete sidewalk to replace the removed. New concrete finish is to match existing as close as possible. Haul away all debris when completed. Provide all necessary material to complete.



10-22-24. 211 Adams. Bad roof





# 211 Adams. Roof damaged. 10-22-24

ILLER.





# HVAC intermittent. 10-22-24. 211 Adams











#### Missing smoke. 10-22-24. 211 Adams





211 Adams. 10-22-24. Missing smoke.



### 211 Adams. 10-22-24. Missing smoke detector



## 211 Adams. 10-22-24. Sidewalk trip hazard