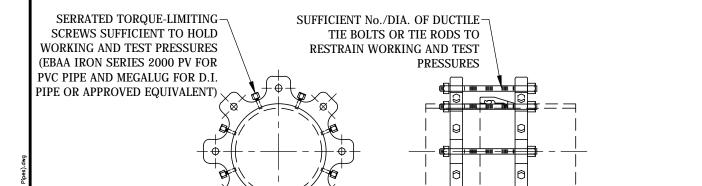

## RESTRAINED JOINTS ON SLIP JOINT PIPE

SLIP JOINT PIPE

(USING GRIPPING TYPE RETAINERS)

## RESTRAINED JOINTS (MECHANICAL JOINT AND SLIP JOINT PIPES)

| Approved: 06/09/15      |                | Adopted: 06/09/15 | Figure DW09 |
|-------------------------|----------------|-------------------|-------------|
| Approved By: Michael D. | Labitzke, P.E. | Scale: N.T.S.     | DWU9        |