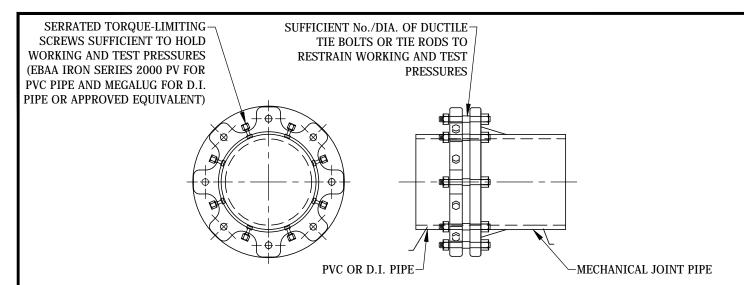

## RESTRAINED JOINTS ON MECHANICAL JOINT PIPE & FITTINGS

## RESTRAINED JOINTS (MECHANICAL JOINT AND SLIP JOINT PIPES)

| Approved: 06/09/15      |                | Adopted: 06/09/15 | Figure DW09 |
|-------------------------|----------------|-------------------|-------------|
| Approved By: Michael D. | Labitzke, P.E. | Scale: N.T.S.     | DWU9        |