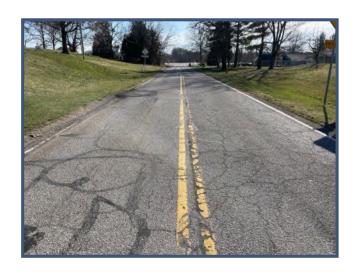

## ALLENS LANE – City Limits to St. Joseph Ave. Mesker Park to the Dead End

**St. Joseph Avenue** 

Between Mesker Park
Drive and the Dead End

#### **PASER Ratings:**

**Mesker Park to Dead End: 4** 

City Limits to St. Joseph Ave.: 2 to 8