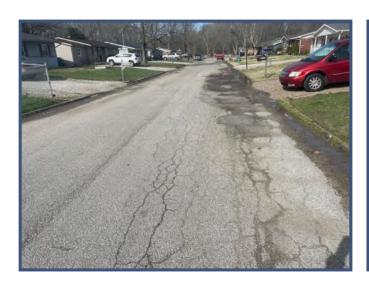

## ALLENS LANE – City Limits to St. Joseph Ave. Mesker Park to the Dead End

**St. Joseph Avenue** 

Between Mesker Park
Drive and the Dead End

#### **PASER Ratings:**

**Mesker Park to Dead End: 4** 

City Limits to St. Joseph Ave.: 2 to 8