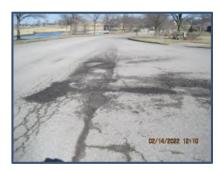

### **OLD STATE ROAD - Volkman Rd. to Gibson Co. Line**

19727 Old State Road

16601 Old State Road

**At Volkman Road** 

**PASER Ratings: 2-4** 

**Average Rating: 3.3** 