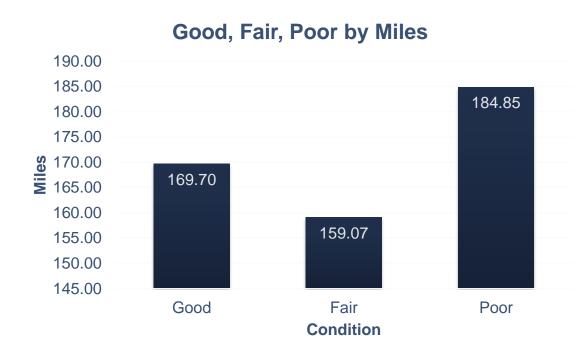

| 5.75              |  |  |  |
|           | Weighted by Area   | 6.16                 | 5.81              |  |  |  |
|           | Unweighted         | 8.05                 | 7.70              |  |  |  |
| Concrete  | Weighted by Length | 8.13                 | 7.77              |  |  |  |
|           | Weighted by Area   | 8.22                 | 7.87              |  |  |  |
|           | Unweighted         | 6.50                 | 6.24              |  |  |  |
| All Roads | Weighted by Length | 6.27                 | 5.92              |  |  |  |
|           | Weighted by Area   | <mark>6.39</mark>    | <mark>6.04</mark> |  |  |  |

2019 and 2020 PASER Data From the 2021 Road Hearing

#### **2021 PASER RATINGS**



**Average 2021 PASER Rating = 5.8** 

#### **2021 PASER RATINGS**



#### **Condition Ratings**

Good - PASER 8-10 Fair - PASER 5-7 Poor - PASER 1-4

## **REQUESTED 2022 PROJECTS**

## ALLENS LANE – City Limits to St. Joseph Ave. Mesker Park to the Dead End



**St. Joseph Avenue** 



Between Mesker Park
Drive and the Dead End

#### **PASER Ratings:**

**Mesker Park to Dead End: 4** 

City Limits to St. Joseph Ave.: 2 to 8

#### **BROWNING ROAD – Schlensker Rd. to Old State Rd.**



**PASER Ratings: 5 to 9** 

**Average Rating: 7.2** 

#### **CARRINGTON MEADOWS SUBDIVISION – Ellerston Drive**





**PASER Rating: 4 to 6** 

#### **CHAPEL HILL SUBDIVISION**





#### **PASER Ratings:**

Chapel Hill Dr. - 1 to 6

Chapel Valley Ct. - 4

#### **COPPERFIELD SUBDIVISION**





#### **PASER Ratings:**

Benningfield Drive – 1 to 9
Beringer Drive – 5 to 8
Copperf