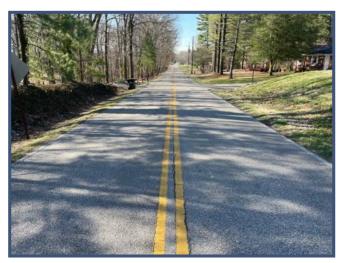

#### **DARMSTADT ROAD – Apple Lane to Town of Darmstadt**

**PASER Ratings: 5 to 9** 

**Average Rating: 7.2** 