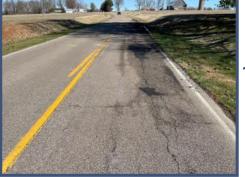

#### **DARMSTADT ROAD – Apple Lane to Town of Darmstadt**

**PASER Ratings: 5 to 9** 

**Average Rating: 7.2** 