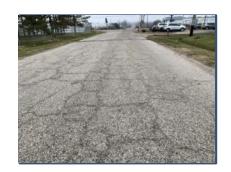

#### Bergdolt Road -

Oak Hill Rd. to Pleasant Dr.

INDOT's Community Crossings grant will pay 50% of the cost of paving these roads.

Bid amount: \$1,284,340.50 Grant amount: \$642,170.25

Work will be completed by September 2022