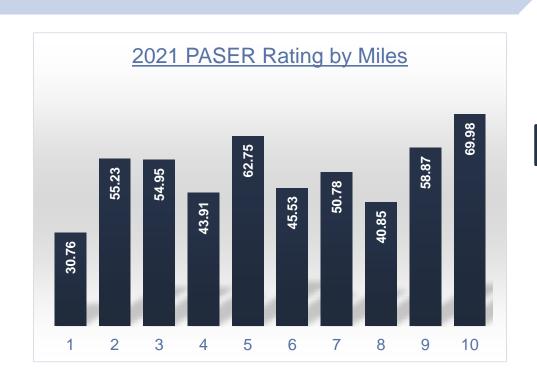

2019 and 2020 PASER Data From the 2021 Road Hearing

#### **2021 PASER RATINGS**

**Average 2021 PASER Rating = 5.8** 

#### **2021 PASER RATINGS**