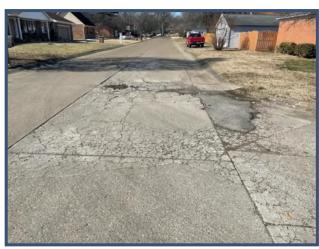

## ALLENS LANE – City Limits to St. Joseph Ave. Mesker Park to the Dead End

**St. Joseph Avenue** 

Between Mesker Park
Drive and the Dead End

#### **PASER Ratings:**

**Mesker Park to Dead End: 4** 

City Limits to St. Joseph Ave.: 2 to 8