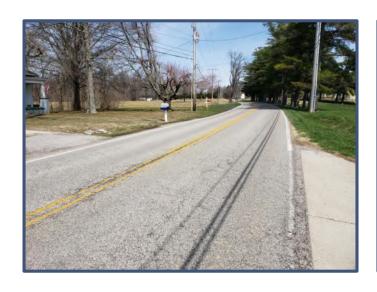

### ASPHALT ROAD GRANT APPLICATION

Baumgart Road – Mt. Pleasant to Browning Baumgart Road – Burch Drive to Sr 57 Burch Drive – US 41 to dead end Inglefield Road – Darmstadt Road to US 41 Oak Hill Road – Lynch to Elmridge

#### **PASER Ratings:**

Oak Hill Road - 1

Cambridge Subdivision - 2 to 5

Baumgart Road - 2

**Burch Drive** 

Baumgart Road – Mt. Pleasant to Browning

**Inglefield Road** 

**PASER Ratings:** 