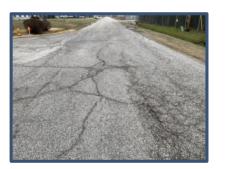

#### Bergdolt Road -

Oak Hill Rd. to Pleasant Dr.

INDOT's Community Crossings grant will pay 50% of the cost of paving these roads.

Bid amount: \$1,284,340.50 Grant amount: \$642,170.25

Work will be completed by September 2022