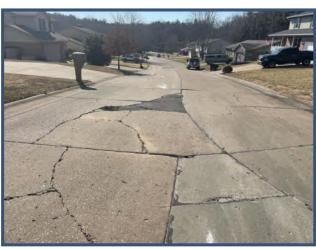

## ALLENS LANE – City Limits to St. Joseph Ave. Mesker Park to the Dead End

**St. Joseph Avenue** 

Between Mesker Park
Drive and the Dead End

#### **PASER Ratings:**

**Mesker Park to Dead End: 4** 

City Limits to St. Joseph Ave.: 2 to 8