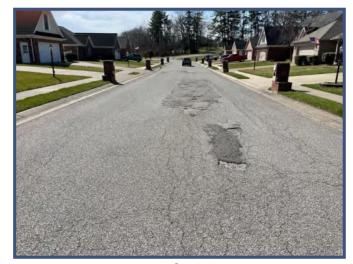

## ALLENS LANE – City Limits to St. Joseph Ave. Mesker Park to the Dead End

**St. Joseph Avenue** 

Between Mesker Park
Drive and the Dead End

#### **PASER Ratings:**

**Mesker Park to Dead End: 4** 

City Limits to St. Joseph Ave.: 2 to 8