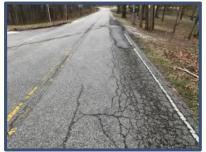

#### **BROWNING ROAD – Schlensker Rd. to Old State Rd.**

**PASER Ratings: 5 to 9** 

**Average Rating: 7.2** 