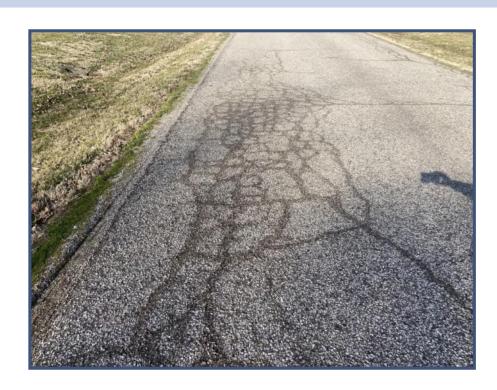

#### Seib Road -

Kansas Rd. to Boonville New Harmony Rd.

#### Bergdolt Road -

Oak Hill Rd. to Pleasant Dr.

INDOT's Community Crossings grant will pay 50% of the cost of paving these roads.

Bid amount: \$1,284,340.50 Grant amount: \$642,170.25

Work will be completed by September 2022