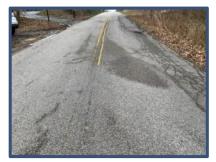

## ALLENS LANE – City Limits to St. Joseph Ave. Mesker Park to the Dead End

**St. Joseph Avenue** 

Between Mesker Park
Drive and the Dead End

#### **PASER Ratings:**

**Mesker Park to Dead End: 4** 

City Limits to St. Joseph Ave.: 2 to 8