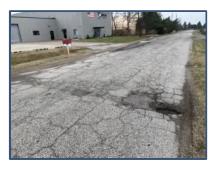

#### Bergdolt Road -

Oak Hill Rd. to Pleasant Dr.

INDOT's Community Crossings grant will pay 50% of the cost of paving these roads.

Bid amount: \$1,284,340.50 Grant amount: \$642,170.25

Work will be completed by September 2022