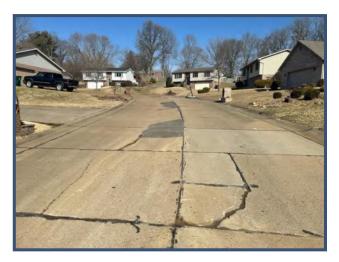

## ALLENS LANE – City Limits to St. Joseph Ave. Mesker Park to the Dead End

**St. Joseph Avenue** 

Between Mesker Park
Drive and the Dead End

#### **PASER Ratings:**

**Mesker Park to Dead End: 4** 

City Limits to St. Joseph Ave.: 2 to 8