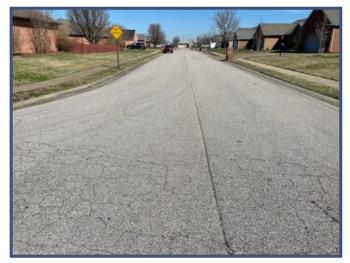

## ALLENS LANE – City Limits to St. Joseph Ave. Mesker Park to the Dead End

**St. Joseph Avenue** 

Between Mesker Park
Drive and the Dead End

#### **PASER Ratings:**

**Mesker Park to Dead End: 4** 

City Limits to St. Joseph Ave.: 2 to 8