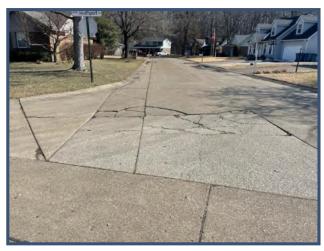

## ALLENS LANE – City Limits to St. Joseph Ave. Mesker Park to the Dead End

**St. Joseph Avenue** 

Between Mesker Park
Drive and the Dead End

#### **PASER Ratings:**

**Mesker Park to Dead End: 4** 

City Limits to St. Joseph Ave.: 2 to 8