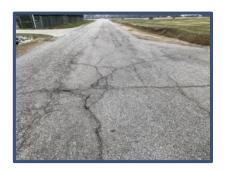

#### Bergdolt Road -

Oak Hill Rd. to Pleasant Dr.

INDOT's Community Crossings grant will pay 50% of the cost of paving these roads.

Bid amount: \$1,284,340.50 Grant amount: \$642,170.25

Work will be completed by September 2022