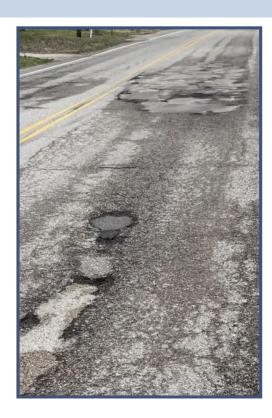

# SCHROEDER ROAD - U.S. 41 to Barton

PASER Ratings: 2 to 9

**Average Rating - 2.9** 