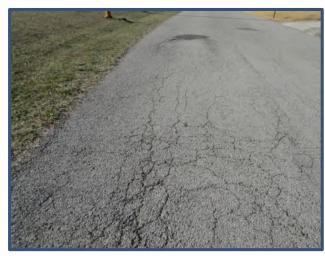

#### Seib Road -

Kansas Rd. to Boonville New Harmony Rd.

#### Bergdolt Road -

Oak Hill Rd. to Pleasant Dr.

INDOT's Community Crossings grant will pay 50% of the cost of paving these roads.

Bid amount: \$1,284,340.50 Grant amount: \$642,170.25

Work will be completed by September 2022