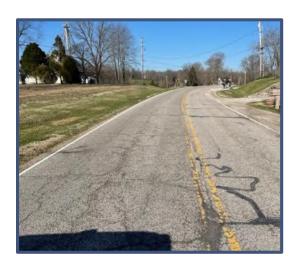

## ALLENS LANE – City Limits to St. Joseph Ave. Mesker Park to the Dead End

**St. Joseph Avenue** 

Between Mesker Park
Drive and the Dead End

#### **PASER Ratings:**

**Mesker Park to Dead End: 4** 

City Limits to St. Joseph Ave.: 2 to 8