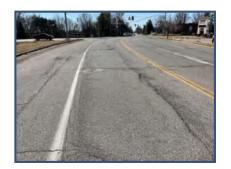

## ALLENS LANE – City Limits to St. Joseph Ave. Mesker Park to the Dead End

**St. Joseph Avenue** 

Between Mesker Park
Drive and the Dead End

#### **PASER Ratings:**

**Mesker Park to Dead End: 4** 

City Limits to St. Joseph Ave.: 2 to 8