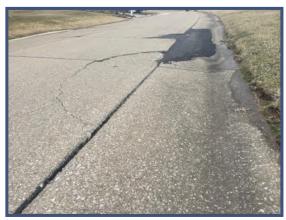

#### **Eagle Crossing/Eagle Ridge Subdivision**

Short Drive

**Scouts Way** 

Hawk Ridge Drive

Club House Drive

Flagstick Blvd.

**Duffers Lane** 

**Driver Drive** 