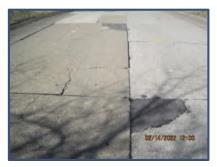

### **OLD STATE ROAD - Volkman Rd. to Gibson Co. Line**

19727 Old State Road

16601 Old State Road

**At Volkman Road** 

**PASER Ratings: 2-4** 

**Average Rating: 3.3** 