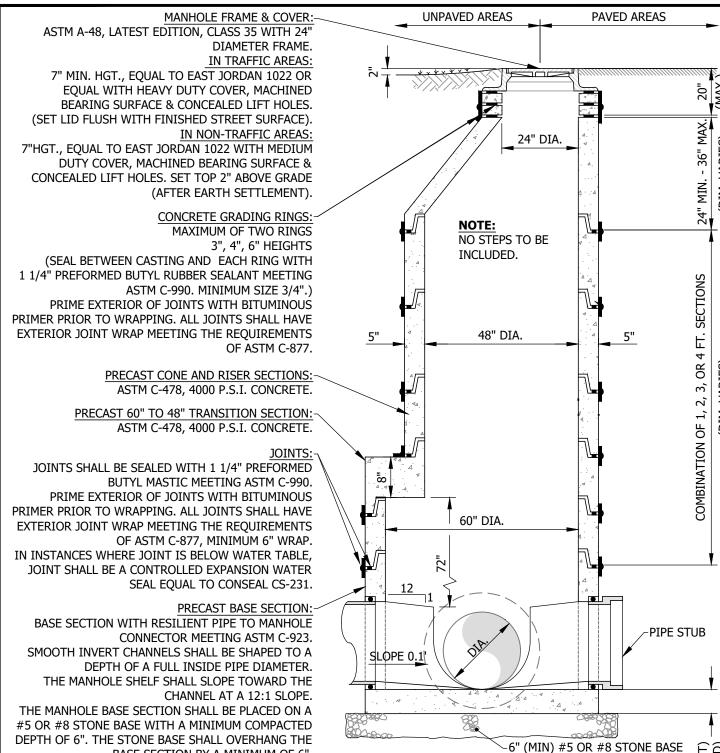

DEPTH OF 6". THE STONE BASE SHALL OVERHANG THE BASE SECTION BY A MINIMUM OF 6".

## NOTES:

- ALL MANHOLE LIDS SHALL BEAR "SANITARY SEWER" MOLDED INTO THE EXTERIOR SURFACE.
- 2. WATERTIGHT CASTINGS EQUAL TO EJ 1022-WT CASKETED AND BOLT DOWN LIDS REQUIRED AS NOTED.
- 3. ALL PRECAST CONCRETE SHALL CONTAIN WATERPROOFING ADDITIVE, XYPEX OR EQUIVALENT.
- ALL PRECAST CONCRETE FOR FORCE MAIN RECEIVING MANHOLES AND ALL NEW MANHOLES WITHIN 500 FEET UPSTREAM OR DOWNSTREAM OF THE RECEIVING MANHOLE SHALL CONTAIN ANTI-CORROSION ADDITIVE, CONSHIELD OR EQUIVALENT.

## STANDARD PRECAST CONCRETE 60" MANHOLE

(PRECAST) (POURED)

₽ 2

02/28/17 Adopted: 02/28/17 Figure Approved: WW-02 Approved By: Michael D. Labitzke, P.E. Scale: N.T.S.