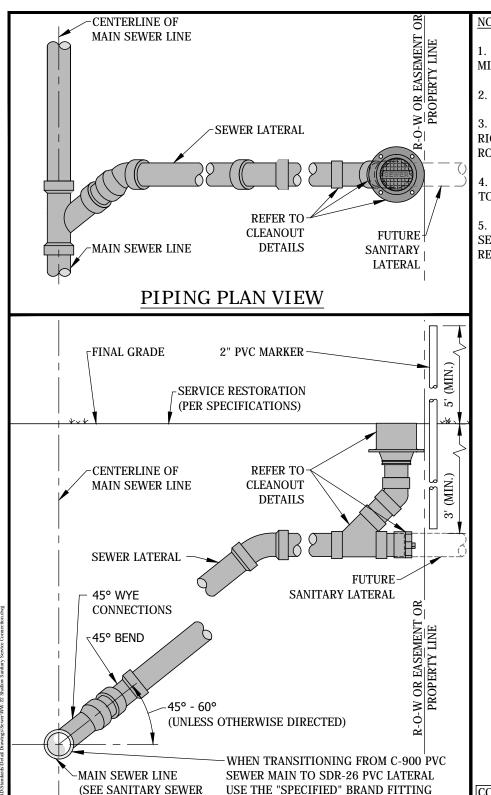

NOTES:

- 1. NORMAL LATERAL SLOPE IS 1/4" PER FOOT, MINIMUM LATERAL SLOPE IS 1/8" PER FOOT.
- 2. MINIMUM COVER IS 3 FEET OVER PIPE.
- 3. ADDITIONAL CLEANOUT REQUIRED AT RIGHT-OF-WAY WHERE LATERAL CROSSES ROADWAY.
- 4. MINIMUM LATERAL SIZE FROM SEWER MAIN TO PROPERTY LINE CLEANOUT IS 6".
- 5. WITH SEWER UTILITY APPROVAL, DEEP SEWER SLANT STACK MAY BE INSTALLED; MAY REQUIRE ADDITIONAL EASEMENT.

CONTRACTOR SHALL PROVIDE "AS-BUILT" SERVICE CONNECTION TIE DOWN MEASUREMENTS TO THE OWNER, ENGINEER AND PROPERTY OWNER.

**BACKFILL AND BEDDING** 

PIPING ELEVATION VIEW

(OR APPROVED EQUAL)

OTHERWISE USE SDR-26 PVC FITTING